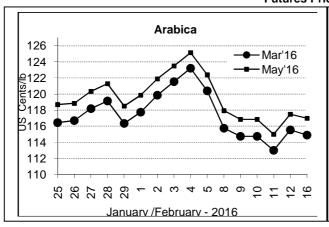

## **Futures Price Trend**

# **Market Analysis**

ICE March arabica coffee futures down 0.65 cents and settled at \$1.1490 per lb. LIFFE May robusta coffee futures settled up \$9, or 0.6 percent, at \$1,442 a tonne.

|                | Ar. Plant. A  | Ar.Chy.AB     | Rob.Pmt.AB         | Rob.Chy.AB         |
|----------------|---------------|---------------|--------------------|--------------------|
| Differentials: | NY +35 to +40 | NY -22 to -25 | LIFFE +600 to +650 | LIFFE +200 to +220 |