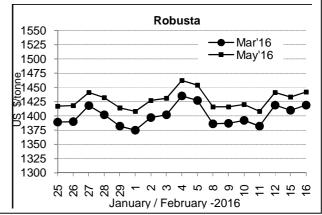

## **Futures Price Trend**

# **Market Analysis**

ICE March arabica coffee futures down 0.65 cents and settled at \$1.1490 per lb. LIFFE May robusta coffee futures settled up \$9, or 0.6 percent, at \$1,442 a tonne.

|                | Ar. Plant. A  | Ar.Chy.AB     | Rob.Pmt.AB         | Rob.Chy.AB         |
|----------------|---------------|---------------|--------------------|--------------------|
| Differentials: | NY +35 to +40 | NY -22 to -25 | LIFFE +600 to +650 | LIFFE +200 to +220 |