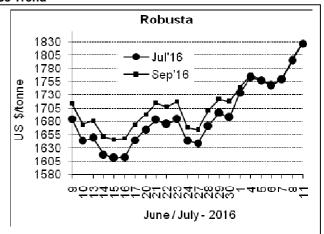

## **Futures Price Trend**

## **Market Analysis**

ICE arabica coffee futures rallied to the highest in more than a year on Monday lifted by chart-based buying and concerns over the quality of new crop Brazilian beans. ICE September arabica coffee futures settled up 5.2 cent, or 3.6 percent, at \$1.493 per lb, after reaching \$1.4995, the highest since February 2015. September robusta coffee futures settled up \$32, or 1.8 percent, at \$1,829 per tonne, the highest since April 2015.