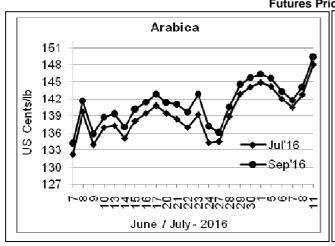

## **Futures Price Trend**

## **Market Analysis**

ICE arabica coffee futures rallied to the highest in more than a year on Monday lifted by chart-based buying and concerns over the quality of new crop Brazilian beans. ICE September arabica coffee futures settled up 5.2 cent, or 3.6 percent, at \$1.493 per lb, after reaching \$1.4995, the highest since February 2015. September robusta coffee futures settled up \$32, or 1.8 percent, at \$1,829 per tonne, the highest since April 2015.