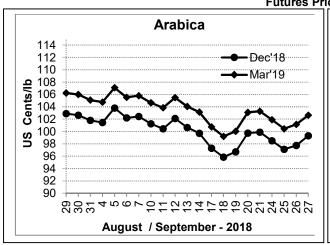

## COFFEE BOARD: BENGALURU

Daily Coffee Market Report, Friday, September 28, 2018

|            | Futures Prices 27.09.2018 |             |                                                                                    |              |              |  |  |  |  |
|------------|---------------------------|-------------|------------------------------------------------------------------------------------|--------------|--------------|--|--|--|--|
| ICE (Ne    | w York)- Arabica- US      | cents / lb  | LIFFE(London) – Robusta -US \$ / tonne and cents / lb in brackets (10 MT contract) |              |              |  |  |  |  |
| Month      | Price                     | Prev. Price | Month                                                                              | Price        | Prev. Price  |  |  |  |  |
| Dec- 2018  | 99.30                     | 99.30 97.75 |                                                                                    | 1516 (68.76) | 1511 (68.54) |  |  |  |  |
| Mar – 2019 | Mar – 2019 102.65 101.15  |             |                                                                                    | 1512 (68.58) | 1508 (68.40) |  |  |  |  |
| May - 2019 | 105.00                    | 103.50      | Mar – 2019                                                                         | 1529 (69.35) | 1524 (69.13) |  |  |  |  |

## **Market Analysis**

ICE December arabica coffee futures settled up 1.55 cent at 99.30 cents per lb. The Brazilian real strengthened to its firmest in a month, supporting prices as a firmer currency in the world's top grower discourages producer selling. Concerns over reduced output in top robusta producer Vietnam also underpinned prices. November robusta coffee futures settled up \$54 at \$1,516 per tonne.