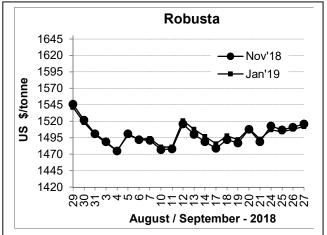

## COFFEE BOARD: BENGALURU

Daily Coffee Market Report, Friday, September 28, 2018

|            | Futures Prices 27.09.2018 |             |                                                                                    |              |              |  |  |  |  |
|------------|---------------------------|-------------|------------------------------------------------------------------------------------|--------------|--------------|--|--|--|--|
| ICE (Ne    | w York)- Arabica- US      | cents / lb  | LIFFE(London) – Robusta -US \$ / tonne and cents / lb in brackets (10 MT contract) |              |              |  |  |  |  |
| Month      | Price                     | Prev. Price | Month                                                                              | Price        | Prev. Price  |  |  |  |  |
| Dec- 2018  | 99.30                     | 99.30 97.75 |                                                                                    | 1516 (68.76) | 1511 (68.54) |  |  |  |  |
| Mar – 2019 | Mar – 2019 102.65 101.15  |             |                                                                                    | 1512 (68.58) | 1508 (68.40) |  |  |  |  |
| May - 2019 | 105.00                    | 103.50      | Mar – 2019                                                                         | 1529 (69.35) | 1524 (69.13) |  |  |  |  |

## **Market Analysis**

ICE December arabica coffee futures settled up 1.55 cent at 99.30 cents per lb. The Brazilian real strengthened to its firmest in a month, supporting prices as a firmer currency in the world's top grower discourages producer selling. Concerns over reduced output in top robusta producer Vietnam also underpinned prices. November robusta coffee futures settled up \$54 at \$1,516 per tonne.