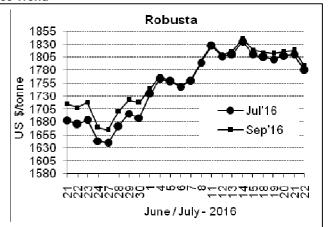

## **COFFEE BOARD: BENGALURU**

Daily Coffee Market Report Monday, July 25, 2016

| Futures Prices 22.07.2016 |                      |             |                                                                                    |              |              |  |  |  |  |
|---------------------------|----------------------|-------------|------------------------------------------------------------------------------------|--------------|--------------|--|--|--|--|
| ICE (New                  | / York)- Arabica- US | cents / lb  | LIFFE(London) – Robusta -US \$ / tonne and cents / lb in brackets (10 MT contract) |              |              |  |  |  |  |
| Month Price               |                      | Prev. Price | Month                                                                              | Price        | Prev. Price  |  |  |  |  |
| Sep – 2016                | 141.90               | 146.85      | July – 2016                                                                        | 1780 (80.74) | 1810 (82.10) |  |  |  |  |
| Dec – 2016 145.00         |                      | 149.90      | Sep – 2016                                                                         | 1788 (81.10) | 1818 (82.46) |  |  |  |  |
| Mar – 2017                | 147.80               | 152.70      | Nov – 2016                                                                         | 1813 (82.24) | 1841 (83.51) |  |  |  |  |

## **Market Analysis**

ICE Arabica coffee futures look their biggest one-day tumble in a month on Friday, falling on the expectation that exports from Colombia will normalize after a truckers strike ended and as automatic sell orders were triggered. ICE September arabica coffee futures settled down 4.95 cents, or 3.37 percent, at \$1.419 per lb, after falling 4.4 percent to \$1.4035, the lowest since July 6. September robusta settled down \$30, or 1.7 percent, at \$1,788 per tonne.