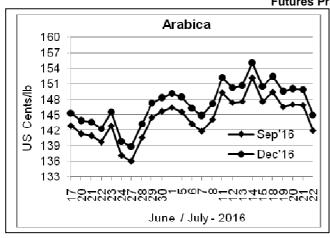

## **COFFEE BOARD: BENGALURU**

Daily Coffee Market Report Monday, July 25, 2016

| Futures Prices 22.07.2016 |                      |             |                                                                                    |              |              |  |  |  |  |
|---------------------------|----------------------|-------------|------------------------------------------------------------------------------------|--------------|--------------|--|--|--|--|
| ICE (New                  | / York)- Arabica- US | cents / lb  | LIFFE(London) – Robusta -US \$ / tonne and cents / lb in brackets (10 MT contract) |              |              |  |  |  |  |
| Month Price               |                      | Prev. Price | Month                                                                              | Price        | Prev. Price  |  |  |  |  |
| Sep – 2016                | 141.90               | 146.85      | July – 2016                                                                        | 1780 (80.74) | 1810 (82.10) |  |  |  |  |
| Dec – 2016 145.00         |                      | 149.90      | Sep – 2016                                                                         | 1788 (81.10) | 1818 (82.46) |  |  |  |  |
| Mar – 2017                | 147.80               | 152.70      | Nov – 2016                                                                         | 1813 (82.24) | 1841 (83.51) |  |  |  |  |

## **Market Analysis**

ICE Arabica coffee futures look their biggest one-day tumble in a month on Friday, falling on the expectation that exports from Colombia will normalize after a truckers strike ended and as automatic sell orders were triggered. ICE September arabica coffee futures settled down 4.95 cents, or 3.37 percent, at \$1.419 per lb, after falling 4.4 percent to \$1.4035, the lowest since July 6. September robusta settled down \$30, or 1.7 percent, at \$1,788 per tonne.