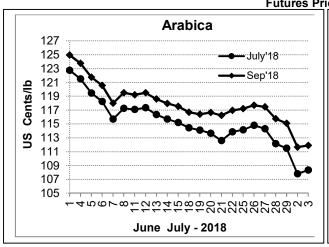

## COFFEE BOARD: BENGALURU Daily Coffee Market Report Thursday July 05, 2018

| Futures Prices 04.07.2018 |                      |             |                                                                                    |              |              |  |  |
|---------------------------|----------------------|-------------|------------------------------------------------------------------------------------|--------------|--------------|--|--|
| ICE (Nev                  | v York)- Arabica- US |             | LIFFE(London) – Robusta -US \$ / tonne and cents / lb in brackets (10 MT contract) |              |              |  |  |
| Month                     | Price                | Prev. Price | Month                                                                              | Price        | Prev. Price  |  |  |
| July – 2018               |                      | 108.35      | July – 2018                                                                        | 1739 (78.88) | 1735 (78.70) |  |  |
| Sep – 2018                | Holiday              | 111.90      | Sep – 2018                                                                         | 1689 (76.61) | 1685 (76.43) |  |  |
| Dec- 2018                 |                      | 115.30      | Nov – 2018                                                                         | 1681 (76.25) | 1677 (76.07) |  |  |

## **Market Analysis**

ICE Arabica coffee market was closed on Wednesday 04<sup>th</sup> July 2018 on account of Independence Day US Holiday. July robusta coffee futures settled up \$4 at \$1,739 per tonne.