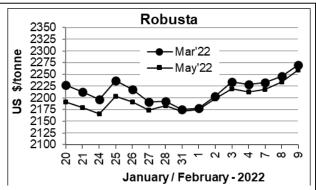

## **Market Analysis**

ICE Coffee prices on Wednesday closed sharply higher, with arabica posting a  $10-\frac{1}{4}$  year nearest-futures high and robusta posting a  $3-\frac{1}{2}$  week high as global coffee supplies plunge. ICE March Arabica coffee closed up 9.40 cents/lb or 3.78% at 258.35 cents/lb. Mar Robusta coffee closed up \$24 or 1.07% at \$2,270 a tonne.