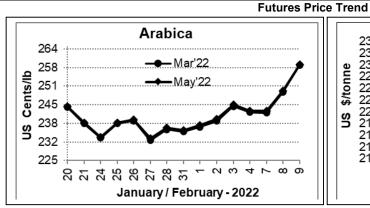

## **Market Analysis**

ICE Coffee prices on Wednesday closed sharply higher, with arabica posting a  $10-\frac{1}{4}$  year nearest-futures high and robusta posting a  $3-\frac{1}{2}$  week high as global coffee supplies plunge. ICE March Arabica coffee closed up 9.40 cents/lb or 3.78% at 258.35 cents/lb. Mar Robusta coffee closed up \$24 or 1.07% at \$2,270 a tonne.