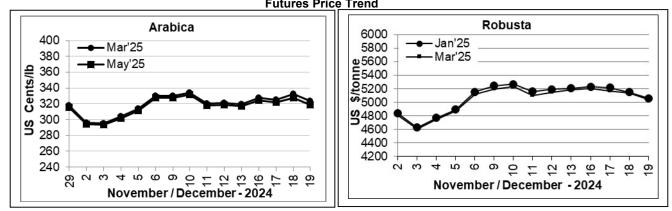

## COFFEE BOARD: BENGALURU Daily Coffee Market Report Friday December 20, 2024

| Futures Prices 19.12.2024 |                    |         |                              |                                          |          |        |  |  |  |
|---------------------------|--------------------|---------|------------------------------|------------------------------------------|----------|--------|--|--|--|
| ICE                       | (New York)- Arabic | a Price | ICE (Europe) – Robusta Price |                                          |          |        |  |  |  |
| Month US cents / Ib       |                    | Rs/Kg   | Month                        | US \$ / tonne and cents / Ib in brackets |          | Rs/Kg  |  |  |  |
| Mar – 2025                | 323.75             | 607.40  | Jan – 2025                   | 5061                                     | (229.56) | 430.69 |  |  |  |
| May – 2025                | 318.30             | 597.17  | Mar – 2025                   | 5046                                     | (228.88) | 429.41 |  |  |  |
| July – 2025               | 311.00             | 583.48  | May – 2025                   | 4991                                     | (226.39) | 424.73 |  |  |  |

## Market Analysis

ICE Coffee prices retreated Thursday, with robusta coffee falling to a 1-1/2 week low. ICE March arabica coffee Thursday closed down 8.90 or 2.68% at 323.75 cents/lb. ICE January robusta coffee closed down \$90 or 1.75% at \$ 5061 / tonne.