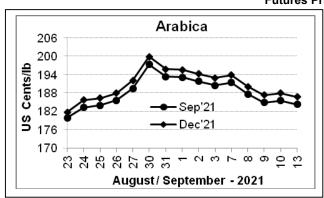

## **Futures Price Trend**

## **Market Analysis**

ICE Coffee prices on Monday settled mixed. Coffee prices remain on the defensive, with arabica just above last Thursday's 2-½ week low. ICE Dec Arabica coffee closed down 1.25 cents/lb or 0.66% at 186.80 cents/lb. Nov Robusta coffee closed up \$9 or 0.44% at \$2,057 a tonne.