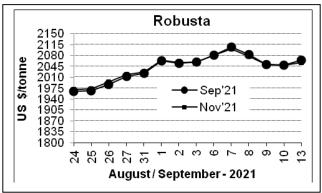

## **Futures Price Trend**

## **Market Analysis**

ICE Coffee prices on Monday settled mixed. Coffee prices remain on the defensive, with arabica just above last Thursday's 2-½ week low. ICE Dec Arabica coffee closed down 1.25 cents/lb or 0.66% at 186.80 cents/lb. Nov Robusta coffee closed up \$9 or 0.44% at \$2,057 a tonne.