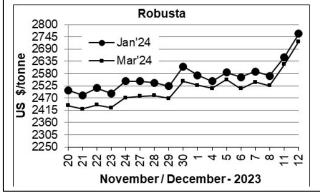

## **Market Analysis**

ICE Coffee prices rallied Tuesday, with arabica posting a 1-week high and robusta climbing to a 1-month high on global supply concerns. ICE March arabica coffee closed up 1.15 or 0.62% at 185.25 cents/lb. ICE Jan robusta coffee closed up \$106 or 4.00% at \$2759/ton.