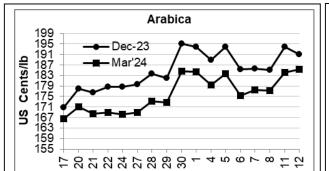

## **Market Analysis**

ICE Coffee prices rallied Tuesday, with arabica posting a 1-week high and robusta climbing to a 1-month high on global supply concerns. ICE March arabica coffee closed up 1.15 or 0.62% at 185.25 cents/lb. ICE Jan robusta coffee closed up \$106 or 4.00% at \$2759/ton.