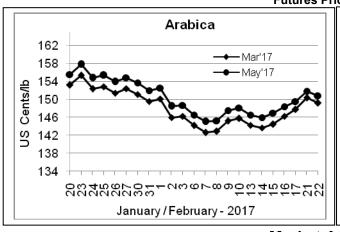

## **Market Analysis**

ICE Arabica coffee turned lower, hugging the 200-day moving average after tapping a three-week high of \$1.533 per lb. ICE May arabica coffee futures settled down 0.95 cent, or 0.6 percent, at \$1.509 per lb. Robusta coffee futures fell on Wednesday as Brazil backtracked on plans to allow imports for the first time. Robusta coffee slipped, with the May contract ending down \$28, or 1.3 percent, at \$2,161 per tonne, after falling \$46 in the first two minutes of trade.