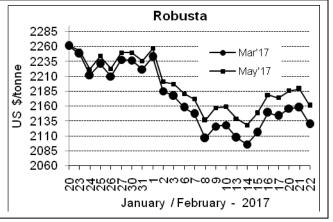

## **Market Analysis**

ICE Arabica coffee turned lower, hugging the 200-day moving average after tapping a three-week high of \$1.533 per lb. ICE May arabica coffee futures settled down 0.95 cent, or 0.6 percent, at \$1.509 per lb. Robusta coffee futures fell on Wednesday as Brazil backtracked on plans to allow imports for the first time. Robusta coffee slipped, with the May contract ending down \$28, or 1.3 percent, at \$2,161 per tonne, after falling \$46 in the first two minutes of trade.