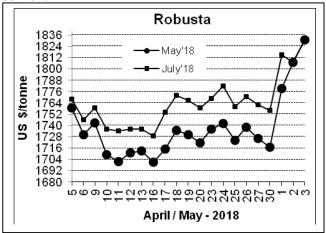

## COFFEE BOARD: BENGALURU

Daily Coffee Market Report Friday May 04, 2018

| Daily Collect Market Report Finday May City 2010 |                        |             |                                                                                    |              |              |  |  |  |  |
|--------------------------------------------------|------------------------|-------------|------------------------------------------------------------------------------------|--------------|--------------|--|--|--|--|
| Futures Prices 03.05.2018                        |                        |             |                                                                                    |              |              |  |  |  |  |
| ICE (Nev                                         | w York)- Arabica- US ( | cents / lb  | LIFFE(London) – Robusta -US \$ / tonne and cents / lb in brackets (10 MT contract) |              |              |  |  |  |  |
| Month Price                                      |                        | Prev. Price | Month                                                                              | Price        | Prev. Price  |  |  |  |  |
| May – 2018                                       | 122.20                 | 121.60      | May – 2018                                                                         | 1831 (83.05) | 1807 (81.96) |  |  |  |  |
| July – 2018                                      | 124.35                 | 123.75      | July – 2018                                                                        | 1831 (83.05) | 1807 (81.96) |  |  |  |  |
| Sep – 2018                                       | 126.70                 | 126.05      | Sep – 2018                                                                         | 1813 (82.24) | 1789 (81.15) |  |  |  |  |

## **Market Analysis**

ICE July arabica coffee futures settled up 0.60 cents at \$1.2435 per lb. July robusta coffee futures settled up \$24 at \$1,831 per tonne.

|                | Ar. Plant. A  | Ar.Chy.AB     | Rob.Pmt.AB         | Rob.Chy.AB         |
|----------------|---------------|---------------|--------------------|--------------------|
| Differentials: | NY +12 to +15 | NY -15 to -17 | LIFFE +800 to +900 | LIFFE +125 to +150 |
|                |               | *             |                    |                    |