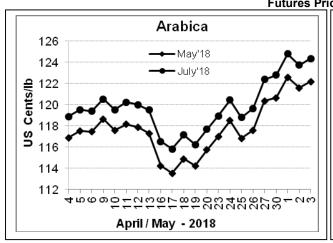

## COFFEE BOARD: BENGALURU

Daily Coffee Market Report Friday May 04, 2018

| Daily Collect Market Report Finday May City 2010 |                        |             |                                                                                    |              |              |  |  |  |  |
|--------------------------------------------------|------------------------|-------------|------------------------------------------------------------------------------------|--------------|--------------|--|--|--|--|
| Futures Prices 03.05.2018                        |                        |             |                                                                                    |              |              |  |  |  |  |
| ICE (Nev                                         | w York)- Arabica- US ( | cents / lb  | LIFFE(London) – Robusta -US \$ / tonne and cents / lb in brackets (10 MT contract) |              |              |  |  |  |  |
| Month Price                                      |                        | Prev. Price | Month                                                                              | Price        | Prev. Price  |  |  |  |  |
| May – 2018                                       | 122.20                 | 121.60      | May – 2018                                                                         | 1831 (83.05) | 1807 (81.96) |  |  |  |  |
| July – 2018                                      | 124.35                 | 123.75      | July – 2018                                                                        | 1831 (83.05) | 1807 (81.96) |  |  |  |  |
| Sep – 2018                                       | 126.70                 | 126.05      | Sep – 2018                                                                         | 1813 (82.24) | 1789 (81.15) |  |  |  |  |

## **Market Analysis**

ICE July arabica coffee futures settled up 0.60 cents at \$1.2435 per lb. July robusta coffee futures settled up \$24 at \$1,831 per tonne.

|                | Ar. Plant. A  | Ar.Chy.AB     | Rob.Pmt.AB         | Rob.Chy.AB         |
|----------------|---------------|---------------|--------------------|--------------------|
| Differentials: | NY +12 to +15 | NY -15 to -17 | LIFFE +800 to +900 | LIFFE +125 to +150 |
|                |               | *             |                    |                    |