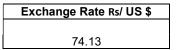

## **COFFEE BOARD: BENGALURU**

Daily Coffee Market Report Thursday August 12, 2021

| zany conce manocrepore manoualy radjace :=, =c=: |                     |        |                               |                                          |         |                |  |  |  |
|--------------------------------------------------|---------------------|--------|-------------------------------|------------------------------------------|---------|----------------|--|--|--|
| Futures Prices 11.08.2021                        |                     |        |                               |                                          |         |                |  |  |  |
| ICE (                                            | New York)- Arabica  | Price  | LIFFE(London) – Robusta Price |                                          |         |                |  |  |  |
| Month                                            | Month US cents / Ib |        | Month                         | US \$ / tonne and cents / lb in brackets |         | Rs/ <b>K</b> g |  |  |  |
| Sep – 2021                                       | 183.85              | 300.46 | Sep – 2021                    | 1859                                     | (84.32) | 137.81         |  |  |  |
| Dec – 2021                                       | 187.00              | 305.61 | Nov – 2021                    | 1864                                     | (84.55) | 138.18         |  |  |  |
| Mar – 2022                                       | 189.80              | 310.19 | Jan – 2022                    | 1859                                     | (84.32) | 137.81         |  |  |  |