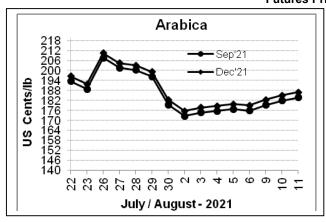

## **Futures Price Trend**

## **Market Analysis**

ICE Coffee prices on Wednesday posted 1-½ week highs and settled higher after ICO cuts its global 2020/21 coffee surplus estimate. ICE Sep Arabica coffee closed up 1.85 cents/lb or 1.02% at 183.85 cents/lb. Sep Robusta coffee closed up \$1 or 0.05 % at \$1,859 a tonne.