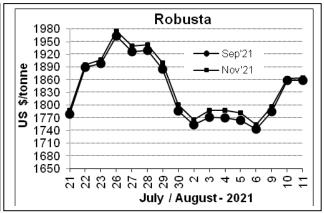

## **Futures Price Trend**

## **Market Analysis**

ICE Coffee prices on Wednesday posted 1-½ week highs and settled higher after ICO cuts its global 2020/21 coffee surplus estimate. ICE Sep Arabica coffee closed up 1.85 cents/lb or 1.02% at 183.85 cents/lb. Sep Robusta coffee closed up \$1 or 0.05 % at \$1,859 a tonne.