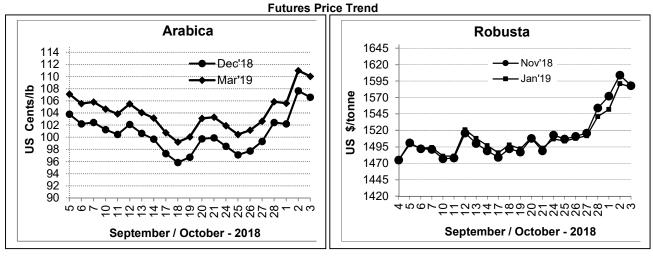

## COFFEE BOARD: BENGALURU Daily Coffee Market Report, Thursday, October 04, 2018

| ICE (New   | York)- Arabica- US |        | Prices 03.10.2018<br>LIFFE(London) – Robusta -US \$ / tonne and cents / Ib in<br>brackets (10 MT contract) |              |              |  |  |
|------------|--------------------|--------|------------------------------------------------------------------------------------------------------------|--------------|--------------|--|--|
| Month      | Month Price        |        | Month                                                                                                      | Price        | Prev. Price  |  |  |
| Dec- 2018  | 106.60             | 107.65 | Nov – 2018                                                                                                 | 1588 (72.03) | 1604 (72.76) |  |  |
| Mar – 2019 | 110.05             | 111.00 | Jan – 2019                                                                                                 | 1586 (71.94) | 1591 (72.17) |  |  |
| May – 2019 | 112.40             | 113.40 | Mar – 2019                                                                                                 | 1597 (72.44) | 1602 (72.67) |  |  |

## Market Analysis

ICE December arabica coffee settled down 1.05 cent at \$1.066 per lb. The flowering season is kicking off quite well in Brazil and fundamentally, there will still be a lot of supply for the next 12 months reports stated. Coffee prices extend rise as Brazil currency firms during the week. November robusta coffee settled down \$16 at \$1,588 per tonne.