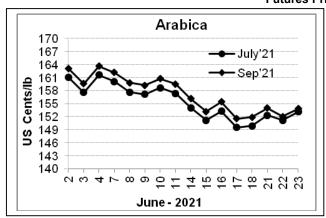

## **Futures Price Trend**

## **Market Analysis**

ICE Coffee prices on Wednesday settled moderately higher as they consolidated recent losses. Arabica coffee has support from strength in the Brazilian real (^USDBRL), which rallied to a fresh 1-year high against the dollar on Wednesday. ICE Sep Arabica coffee closed up 1.80 cents/lb or 1.18% at 153.90 cents/lb. Sep Robusta coffee closed up at \$26 or 1.63% at \$1,623 a tonne.