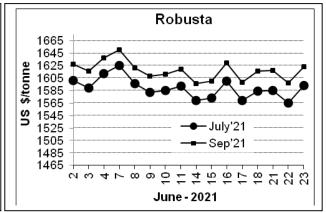

## **Futures Price Trend**

## **Market Analysis**

ICE Coffee prices on Wednesday settled moderately higher as they consolidated recent losses. Arabica coffee has support from strength in the Brazilian real (^USDBRL), which rallied to a fresh 1-year high against the dollar on Wednesday. ICE Sep Arabica coffee closed up 1.80 cents/lb or 1.18% at 153.90 cents/lb. Sep Robusta coffee closed up at \$26 or 1.63% at \$1,623 a tonne.