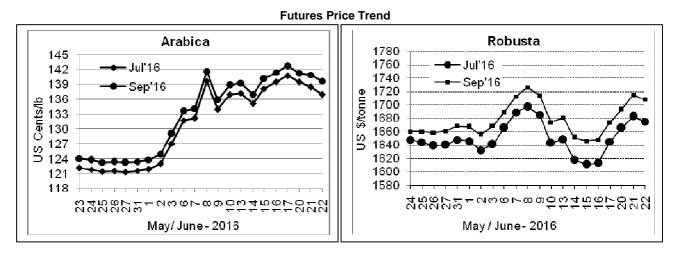

|                    | Daily Coffe             | e Market Report                                                                       | Thursday, Jur  | ie 23, 20 | 16                   |              |  |
|--------------------|-------------------------|---------------------------------------------------------------------------------------|----------------|-----------|----------------------|--------------|--|
|                    |                         | Futures Pric                                                                          | es 22.06.2016  |           |                      |              |  |
| ICE (Nev           | ents / Ib               | LIFFE(London) – Robusta -US \$ / tonne and cents / Ib in<br>brackets (10 MT contract) |                |           |                      |              |  |
| Month Price        |                         | Prev. Price                                                                           | Month          | Pri       | се                   | Prev. Price  |  |
| July – 2016        | 136.95                  | 138.50                                                                                | July – 2016    | 1675 (    | 75.98)               | 1683 (76.34) |  |
| Sep – 2016         | 139.70                  | 140.95                                                                                | Sep – 2016     | 1708 (    | 77.47)               | 1715 (77.79) |  |
| Dec – 2016         | 142.35                  | 143.55                                                                                | Nov – 2016     | 1724 (    | 78.20)               | 1730 (78.47) |  |
| CO Group Indicator | orice on 21.06.2016 and | previous price in brack                                                               | ets            |           |                      |              |  |
| Other Mi           | ld Arabica              | Robusta                                                                               |                |           | Exchange Rate Rs/ US |              |  |
| US Cents/lb        | Rs/kg                   | US Cents/Ib                                                                           | Rs/kg          |           |                      |              |  |
| 168.47 (169.39)    | 250.93 (252.00)         | 87.24 (86.15)                                                                         | 129.94 (128.16 | )         | 67.56                |              |  |

## **Market Analysis**

ICE arabica coffee futures edged lower, weighed by an abundant harvest now under way in Brazil. ICE September arabica coffee futures settled down 1.25 cent, or 0.9 percent, at \$1.397 per lb. According to the analyst a very poor robusta coffee harvest in Brazil supported those futures, which traded near a 10-month peak. September robusta coffee futures settled down \$7, or 0.4 percent, at \$1,708 per tonne.