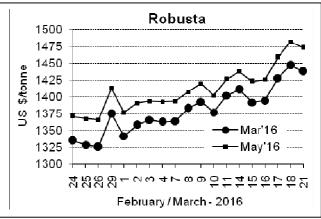

## Daily Coffee Market Report Tuesday, March 22, 2016

| Futures Prices 21.03.2016 |                      |             |                                                                                    |              |              |  |  |  |  |
|---------------------------|----------------------|-------------|------------------------------------------------------------------------------------|--------------|--------------|--|--|--|--|
| ICE (New                  | / York)- Arabica- US | cents / lb  | LIFFE(London) – Robusta -US \$ / tonne and cents / lb in brackets (10 MT contract) |              |              |  |  |  |  |
| Month Price               |                      | Prev. Price | Month                                                                              | Price        | Prev. Price  |  |  |  |  |
| May - 2016                | 131.55               | 134.30      | Mar - 2016                                                                         | 1438 (65.23) | 1447 (65.63) |  |  |  |  |
| July – 2016               | 133.35               | 136.15      | May - 2016                                                                         | 1473 (66.81) | 1482 (67.22) |  |  |  |  |
| Sep - 2016                | 134.95               | 137.65      | July – 2016                                                                        | 1501 (68.08) | 1511 (68.54) |  |  |  |  |

## **Market Analysis**

ICE Arabica coffee futures slid from last week's five-month highs as a short-covering rally ran out of steam. ICE May arabica coffee futures settled down 2.75 cent, or 2.1 percent, at \$1.3155 per lb as traders reacted to weekly U.S. government data that showed speculators had switched to a bullish position for the first time since August 2015. LIFFE May robusta coffee futures closed down \$9, or 0.61 percent, at \$1,473 per tonne.