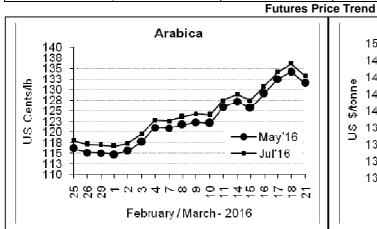

## Daily Coffee Market Report Tuesday, March 22, 2016

| Futures Prices 21.03.2016 |                      |             |                                                                                    |              |              |  |  |  |  |
|---------------------------|----------------------|-------------|------------------------------------------------------------------------------------|--------------|--------------|--|--|--|--|
| ICE (New                  | / York)- Arabica- US | cents / lb  | LIFFE(London) – Robusta -US \$ / tonne and cents / lb in brackets (10 MT contract) |              |              |  |  |  |  |
| Month Price               |                      | Prev. Price | Month                                                                              | Price        | Prev. Price  |  |  |  |  |
| May - 2016                | 131.55               | 134.30      | Mar - 2016                                                                         | 1438 (65.23) | 1447 (65.63) |  |  |  |  |
| July – 2016               | 133.35               | 136.15      | May - 2016                                                                         | 1473 (66.81) | 1482 (67.22) |  |  |  |  |
| Sep - 2016                | 134.95               | 137.65      | July – 2016                                                                        | 1501 (68.08) | 1511 (68.54) |  |  |  |  |

## **Market Analysis**

ICE Arabica coffee futures slid from last week's five-month highs as a short-covering rally ran out of steam. ICE May arabica coffee futures settled down 2.75 cent, or 2.1 percent, at \$1.3155 per lb as traders reacted to weekly U.S. government data that showed speculators had switched to a bullish position for the first time since August 2015. LIFFE May robusta coffee futures closed down \$9, or 0.61 percent, at \$1,473 per tonne.