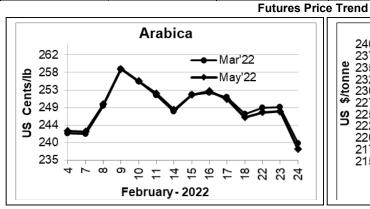

## COFFEE BOARD: BENGALURU Daily Coffee Market Report Friday February 25, 2022

| Buily Conco market Report i nauly i obradily 20, 2022 |                      |        |                               |                                          |        |  |  |  |  |  |
|-------------------------------------------------------|----------------------|--------|-------------------------------|------------------------------------------|--------|--|--|--|--|--|
| Futures Prices 24.02.2022                             |                      |        |                               |                                          |        |  |  |  |  |  |
| ICE (                                                 | New York)- Arabica F | Price  | LIFFE(London) - Robusta Price |                                          |        |  |  |  |  |  |
| Month US cents / Ib                                   |                      | Rs/Kg  | Month                         | US \$ / tonne and cents / lb in brackets | Rs/Kg  |  |  |  |  |  |
| Mar – 2022                                            | 239.35               | 393.96 | Mar - 2022                    | 2288 (103.78)                            | 170.82 |  |  |  |  |  |
| May – 2022                                            | 237.90               | 391.58 | May - 2022                    | 2179 (98.84)                             | 162.68 |  |  |  |  |  |
| July – 2022                                           | 236.90               | 389.93 | July - 2022                   | 2163 (98.11)                             | 161.49 |  |  |  |  |  |

## **Market Analysis**

ICE Coffee prices Thursday sold off sharply, with arabica falling to a 3-week low. Coffee prices were under pressure Thursday on concern Russia's invasion of Ukraine will lead to a surge in energy prices that derails the global economy. ICE May Arabica coffee closed down 9.65 cents/lb or 3.90% at 237.90 cents/lb. Mar Robusta coffee closed down \$61 or 2.60% at \$2,288 a tonne.