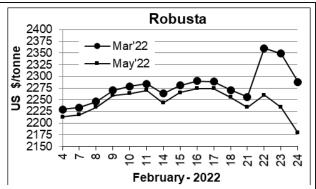

## COFFEE BOARD: BENGALURU Daily Coffee Market Report Friday February 25, 2022

| Buily Conco market Report i nauly i obradily 20, 2022 |                      |        |                               |                                          |        |  |  |  |  |  |
|-------------------------------------------------------|----------------------|--------|-------------------------------|------------------------------------------|--------|--|--|--|--|--|
| Futures Prices 24.02.2022                             |                      |        |                               |                                          |        |  |  |  |  |  |
| ICE (                                                 | New York)- Arabica F | Price  | LIFFE(London) - Robusta Price |                                          |        |  |  |  |  |  |
| Month US cents / Ib                                   |                      | Rs/Kg  | Month                         | US \$ / tonne and cents / lb in brackets | Rs/Kg  |  |  |  |  |  |
| Mar – 2022                                            | 239.35               | 393.96 | Mar - 2022                    | 2288 (103.78)                            | 170.82 |  |  |  |  |  |
| May – 2022                                            | 237.90               | 391.58 | May - 2022                    | 2179 (98.84)                             | 162.68 |  |  |  |  |  |
| July – 2022                                           | 236.90               | 389.93 | July - 2022                   | 2163 (98.11)                             | 161.49 |  |  |  |  |  |

## **Market Analysis**

ICE Coffee prices Thursday sold off sharply, with arabica falling to a 3-week low. Coffee prices were under pressure Thursday on concern Russia's invasion of Ukraine will lead to a surge in energy prices that derails the global economy. ICE May Arabica coffee closed down 9.65 cents/lb or 3.90% at 237.90 cents/lb. Mar Robusta coffee closed down \$61 or 2.60% at \$2,288 a tonne.