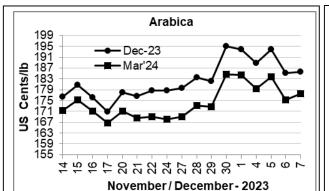

## COFFEE BOARD: BENGALURU Daily Coffee Market Report Friday December 08, 2023

|                     | Bully Collo        | o market Repe | it i maay Booom               | 20. 00, 2020               |          |        |  |
|---------------------|--------------------|---------------|-------------------------------|----------------------------|----------|--------|--|
|                     |                    | Futures       | Prices 07.12.2023             |                            |          |        |  |
| ICE (               | New York)- Arabica | LIF           | LIFFE(London) – Robusta Price |                            |          |        |  |
| Month US cents / Ib |                    | Rs/Kg         | Month                         | US \$ / to<br>cents / lb i | Rs/Kg    |        |  |
| Dec - 2023          | 185.50             | 340.95        | Jan – 2024                    | 2589                       | (117.44) | 215.84 |  |
| Mar – 2024          | 177.50             | 326.24        | Mar – 2024                    | 2541                       | (115.26) | 211.84 |  |
| May - 2024          | 175.65             | 322.84        | May - 2024                    | 2505                       | (113.63) | 208.84 |  |

## **Market Analysis**

ICE Coffee prices Thursday settled moderately higher as a weaker dollar spurred some short-covering in coffee futures after Wednesday's sell-off to a 1-week low. ICE March arabica coffee closed up 2.25 or 1.28% at 177.50 cents/lb. ICE Jan robusta coffee closed up \$25 or 0.98% at \$2589/ton.