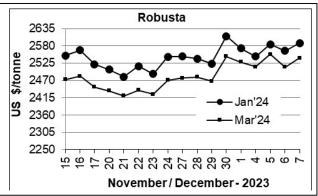

## COFFEE BOARD: BENGALURU Daily Coffee Market Report Friday December 08, 2023

|                     | Bully Collo        | o market Repe | it i maay Booom               | 20. 00, 2020               |          |        |  |
|---------------------|--------------------|---------------|-------------------------------|----------------------------|----------|--------|--|
|                     |                    | Futures       | Prices 07.12.2023             |                            |          |        |  |
| ICE (               | New York)- Arabica | LIF           | LIFFE(London) – Robusta Price |                            |          |        |  |
| Month US cents / Ib |                    | Rs/Kg         | Month                         | US \$ / to<br>cents / lb i | Rs/Kg    |        |  |
| Dec - 2023          | 185.50             | 340.95        | Jan – 2024                    | 2589                       | (117.44) | 215.84 |  |
| Mar – 2024          | 177.50             | 326.24        | Mar – 2024                    | 2541                       | (115.26) | 211.84 |  |
| May - 2024          | 175.65             | 322.84        | May - 2024                    | 2505                       | (113.63) | 208.84 |  |

## **Market Analysis**

ICE Coffee prices Thursday settled moderately higher as a weaker dollar spurred some short-covering in coffee futures after Wednesday's sell-off to a 1-week low. ICE March arabica coffee closed up 2.25 or 1.28% at 177.50 cents/lb. ICE Jan robusta coffee closed up \$25 or 0.98% at \$2589/ton.