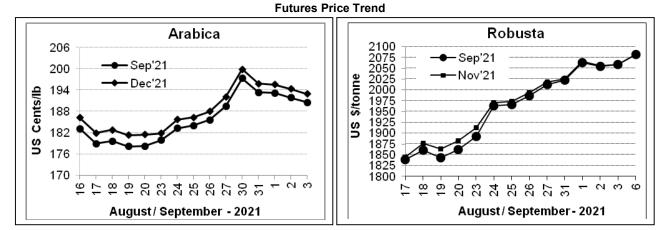

## **COFFEE BOARD: BENGALURU** Daily Coffee Market Report Tuesday September 07, 2021

|                               | Futures Prices 06.09.2021 |       |            |                                             |        |  |  |  |
|-------------------------------|---------------------------|-------|------------|---------------------------------------------|--------|--|--|--|
| ICE (New York)- Arabica Price |                           |       | LI         | LIFFE(London) – Robusta Price               |        |  |  |  |
| Month US cents / Ib           |                           | Rs/Kg | Month      | US \$ / tonne and<br>cents / Ib in brackets | Rs/Kg  |  |  |  |
| Sep – 2021                    |                           |       | Sep – 2021 | 2082 (94.44)                                | 152.36 |  |  |  |
| Dec – 2021                    | Holiday                   |       | Nov – 2021 | 2082 (94.44)                                | 152.36 |  |  |  |
| Mar – 2022                    |                           |       | Jan – 2022 | 2041 (92.58)                                | 149.36 |  |  |  |

**Market Analysis** 

ICE arabica coffee futures market was closed on Monday 6th September 2021 on account of Labour Day US Holiday. Nov Robusta coffee closed up \$23 at \$2,082 a tonne.

| Differentials: | Ar. Plant. A  | Ar.Chy.AB     | Rob.Pmt.AB         | Rob.Chy.AB       |  |
|----------------|---------------|---------------|--------------------|------------------|--|
|                | NY +25 to +30 | NY -25 to –30 | LIFFE +250 to +300 | LIFFE +50 to +75 |  |