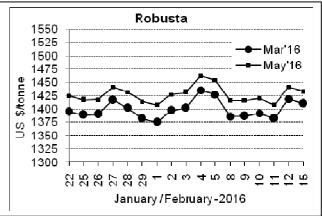

# Daily Coffee Market Report Tuesday, February 16, 2016

| Futures Prices 15.02.2016 |                      |             |                                                                                 |              |              |  |  |  |
|---------------------------|----------------------|-------------|---------------------------------------------------------------------------------|--------------|--------------|--|--|--|
| ICE (New                  | v York)- Arabica- US | cents / lb  | LIFFE(London) – Robusta -US \$ / tonne and cents / lb brackets (10 MT contract) |              |              |  |  |  |
| Month Price               |                      | Prev. Price | Month                                                                           | Price        | Prev. Price  |  |  |  |
| Mar – 2016                |                      | 115.55      | Mar - 2016                                                                      | 1410 (63.96) | 1419 (64.36) |  |  |  |
| May – 2016                | Holiday              | 117.50      | May - 2016                                                                      | 1433 (65.00) | 1441 (65.36) |  |  |  |
| July – 2016               |                      | 119.35      | July – 2016                                                                     | 1461 (66.27) | 1468 (66.59) |  |  |  |

## **Market Analysis**

ICE Arabica coffee market was closed on Monday on account of the U.S. Presidents Day holiday. LIFFE robusta coffee futures lower, with volume diminished by the closure of U.S.-based contracts for Presidents' Day. LIFFE May robusta coffee futures settled down \$8, or 0.6 percent, at \$1,433 a tonne.