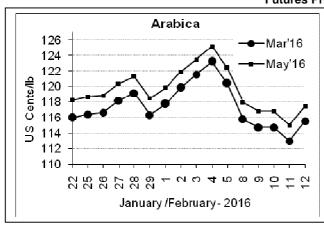

# Daily Coffee Market Report Tuesday, February 16, 2016

| Futures Prices 15.02.2016 |                      |             |                                                                                 |              |              |  |  |  |
|---------------------------|----------------------|-------------|---------------------------------------------------------------------------------|--------------|--------------|--|--|--|
| ICE (New                  | v York)- Arabica- US | cents / lb  | LIFFE(London) – Robusta -US \$ / tonne and cents / lb brackets (10 MT contract) |              |              |  |  |  |
| Month Price               |                      | Prev. Price | Month                                                                           | Price        | Prev. Price  |  |  |  |
| Mar – 2016                |                      | 115.55      | Mar - 2016                                                                      | 1410 (63.96) | 1419 (64.36) |  |  |  |
| May – 2016                | Holiday              | 117.50      | May - 2016                                                                      | 1433 (65.00) | 1441 (65.36) |  |  |  |
| July – 2016               |                      | 119.35      | July – 2016                                                                     | 1461 (66.27) | 1468 (66.59) |  |  |  |

## **Market Analysis**

ICE Arabica coffee market was closed on Monday on account of the U.S. Presidents Day holiday. LIFFE robusta coffee futures lower, with volume diminished by the closure of U.S.-based contracts for Presidents' Day. LIFFE May robusta coffee futures settled down \$8, or 0.6 percent, at \$1,433 a tonne.