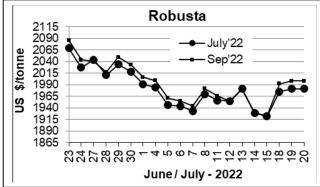

## COFFEE BOARD: BENGALURU

Daily Coffee Market Report Thursday July 21, 2022

|                           | Daily Gol           |        | ort marsaay oc | y 21, 2022                    |         |        |  |  |  |
|---------------------------|---------------------|--------|----------------|-------------------------------|---------|--------|--|--|--|
| Futures Prices 20.07.2022 |                     |        |                |                               |         |        |  |  |  |
| ICE (                     | (New York)- Arabica | Price  | LII            | LIFFE(London) – Robusta Price |         |        |  |  |  |
| Month                     | US cents / lb       | Rs/Kg  | Month          | US \$ / to<br>cents / lb i    | Rs/Kg   |        |  |  |  |
| Sep – 2022                | 218.15              | 384.61 | July - 2022    | 1981                          | (89.86) | 158.42 |  |  |  |
| Dec - 2022                | 213.95              | 377.20 | Sep – 2022     | 1998                          | (90.63) | 159.78 |  |  |  |
| Mar – 2023                | 209.85              | 369.97 | Nov – 2022     | 1994                          | (90.45) | 159.46 |  |  |  |

## **Market Analysis**

ICE Coffee prices Wednesday settled steady to higher, with arabica climbing to a 1-week high on tight ICE coffee inventories. ICE Sep arabica coffee on Wednesday closed up 1.65 cents/lb or 0.76% at 218.15. ICE Sep Robusta coffee settled unchanged at 1998 a ton.