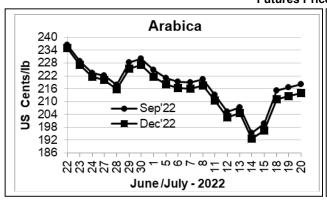

## COFFEE BOARD: BENGALURU

Daily Coffee Market Report Thursday July 21, 2022

|                           | Daily Gol           |        | ort marsaay oc | y 21, 2022                    |         |        |  |  |  |
|---------------------------|---------------------|--------|----------------|-------------------------------|---------|--------|--|--|--|
| Futures Prices 20.07.2022 |                     |        |                |                               |         |        |  |  |  |
| ICE (                     | (New York)- Arabica | Price  | LII            | LIFFE(London) – Robusta Price |         |        |  |  |  |
| Month                     | US cents / lb       | Rs/Kg  | Month          | US \$ / to<br>cents / lb i    | Rs/Kg   |        |  |  |  |
| Sep – 2022                | 218.15              | 384.61 | July - 2022    | 1981                          | (89.86) | 158.42 |  |  |  |
| Dec - 2022                | 213.95              | 377.20 | Sep – 2022     | 1998                          | (90.63) | 159.78 |  |  |  |
| Mar – 2023                | 209.85              | 369.97 | Nov – 2022     | 1994                          | (90.45) | 159.46 |  |  |  |

## **Market Analysis**

ICE Coffee prices Wednesday settled steady to higher, with arabica climbing to a 1-week high on tight ICE coffee inventories. ICE Sep arabica coffee on Wednesday closed up 1.65 cents/lb or 0.76% at 218.15. ICE Sep Robusta coffee settled unchanged at 1998 a ton.