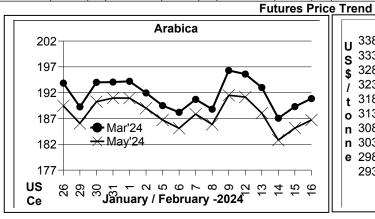

## COFFEE BOARD: BENGALURU Daily Coffee Market Report Tuesday February 20, 2024

| Futures Prices 19.02.2024 |                    |                               |             |                                          |          |        |  |  |  |
|---------------------------|--------------------|-------------------------------|-------------|------------------------------------------|----------|--------|--|--|--|
| ICE (                     | New York)- Arabica | LIFFE(London) – Robusta Price |             |                                          |          |        |  |  |  |
| Month                     | US cents / lb      | Rs/Kg                         | Month       | US \$ / tonne and cents / Ib in brackets |          | Rs/Kg  |  |  |  |
| Mar – 2024                |                    |                               | Mar – 2024  | 3280                                     | (148.78) | 272.24 |  |  |  |
| May – 2024                | HOLIDAY            | HOLIDAY                       | May - 2024  | 3172                                     | (143.88) | 263.28 |  |  |  |
| July – 2024               |                    |                               | July - 2024 | 3101                                     | (140.66) | 257.38 |  |  |  |

## **Market Analysis**

ICE Market closed on 19th February 2024 on account of Presidents Day. ICE March robusta coffee closed up \$49 at \$ 3280/ton.

| Differentials:                             | Ar. P         | Plant. A | A      | Ar.Chy.AB Rob.Pmt.AB |        |                     | Rob.Chy.AB |                    |        |  |
|--------------------------------------------|---------------|----------|--------|----------------------|--------|---------------------|------------|--------------------|--------|--|
| Differentials:                             | NY +10 to +12 |          | NY     | NY -20 to - 25       |        | LIFFE +700 to + 750 |            | LIFFE +350 to +400 |        |  |
| ICTA Auction Prices Rs/Kg as on 15.02.2024 |               |          |        |                      |        |                     |            |                    |        |  |
| Grade (2023-24)                            | MNEB          | AA       | PB     | Α                    | AB     | В                   | С          | BBB                | AAA    |  |
| Arabica Plantation                         |               | 410.00   | 365.56 | 393.56               |        | 365.00              | 345.00     | 281.00             |        |  |
| Arabica Cherry                             |               | 322.00   | 292.10 | 317.00               | 302.00 |                     |            | 265.00             | 327.00 |  |
| Grade (2022-23)                            | MNEB          | AA       | PB     | Α                    | AB     | В                   | С          | BBB                | AAA    |  |
| Arabica Plantation                         |               |          |        |                      |        |                     | 290.00     | 263.00             |        |  |
| Arabica Cherry                             |               |          |        |                      |        |                     |            |                    |        |  |
|                                            | RKR           | Α        | PB     | AA                   | AB     | В                   | С          | BBB                | AAA    |  |
| Robusta Parchment                          |               |          |        |                      |        |                     |            |                    |        |  |
| Robusta Cherry                             |               | 310.00   | 305.00 | 315.50               |        |                     |            |                    |        |  |