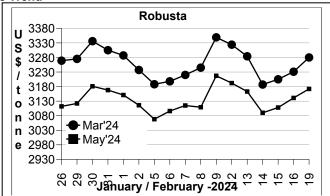

## COFFEE BOARD: BENGALURU Daily Coffee Market Report Tuesday February 20, 2024

| Futures Prices 19.02.2024 |                    |                               |             |                                          |          |        |  |  |  |
|---------------------------|--------------------|-------------------------------|-------------|------------------------------------------|----------|--------|--|--|--|
| ICE (                     | New York)- Arabica | LIFFE(London) – Robusta Price |             |                                          |          |        |  |  |  |
| Month                     | US cents / lb      | Rs/Kg                         | Month       | US \$ / tonne and cents / Ib in brackets |          | Rs/Kg  |  |  |  |
| Mar – 2024                |                    |                               | Mar – 2024  | 3280                                     | (148.78) | 272.24 |  |  |  |
| May – 2024                | HOLIDAY            | HOLIDAY                       | May - 2024  | 3172                                     | (143.88) | 263.28 |  |  |  |
| July – 2024               |                    |                               | July - 2024 | 3101                                     | (140.66) | 257.38 |  |  |  |

## **Market Analysis**

ICE Market closed on 19th February 2024 on account of Presidents Day. ICE March robusta coffee closed up \$49 at \$ 3280/ton.

| Differentials:                             | Ar. P         | Plant. A | A      | Ar.Chy.AB Rob.Pmt.AB |        |                     | Rob.Chy.AB |                    |        |  |
|--------------------------------------------|---------------|----------|--------|----------------------|--------|---------------------|------------|--------------------|--------|--|
| Differentials:                             | NY +10 to +12 |          | NY     | NY -20 to - 25       |        | LIFFE +700 to + 750 |            | LIFFE +350 to +400 |        |  |
| ICTA Auction Prices Rs/Kg as on 15.02.2024 |               |          |        |                      |        |                     |            |                    |        |  |
| Grade (2023-24)                            | MNEB          | AA       | PB     | Α                    | AB     | В                   | С          | BBB                | AAA    |  |
| Arabica Plantation                         |               | 410.00   | 365.56 | 393.56               |        | 365.00              | 345.00     | 281.00             |        |  |
| Arabica Cherry                             |               | 322.00   | 292.10 | 317.00               | 302.00 |                     |            | 265.00             | 327.00 |  |
| Grade (2022-23)                            | MNEB          | AA       | PB     | Α                    | AB     | В                   | С          | BBB                | AAA    |  |
| Arabica Plantation                         |               |          |        |                      |        |                     | 290.00     | 263.00             |        |  |
| Arabica Cherry                             |               |          |        |                      |        |                     |            |                    |        |  |
|                                            | RKR           | Α        | PB     | AA                   | AB     | В                   | С          | BBB                | AAA    |  |
| Robusta Parchment                          |               |          |        |                      |        |                     |            |                    |        |  |
| Robusta Cherry                             |               | 310.00   | 305.00 | 315.50               |        |                     |            |                    |        |  |