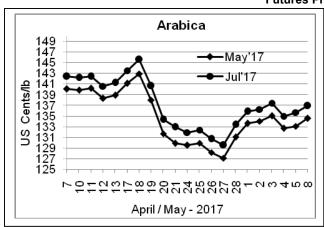

## **Futures Price Trend**

## **Market Analysis**

ICE July arabica coffee futures settled up 1.2 cent, or 0.9 percent, at \$1.369 per lb. July robusta coffee futures settled up \$25, or 1.3 percent, at \$2,027 per tonne.

|                | Ar. Plant. A  | Ar.Chy.AB     | Rob.Pmt.AB         | Rob.Chy.AB       |  |
|----------------|---------------|---------------|--------------------|------------------|--|
| Differentials: | NY +16 to +18 | NY -20 to -22 | LIFFE +525 to +550 | LIFFE +80 to +90 |  |