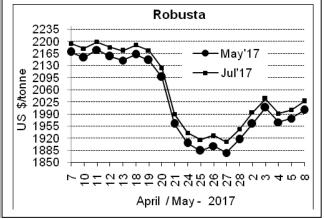

## **Futures Price Trend**

## **Market Analysis**

ICE July arabica coffee futures settled up 1.2 cent, or 0.9 percent, at \$1.369 per lb. July robusta coffee futures settled up \$25, or 1.3 percent, at \$2,027 per tonne.

|                | Ar. Plant. A  | Ar.Chy.AB     | Rob.Pmt.AB         | Rob.Chy.AB       |  |
|----------------|---------------|---------------|--------------------|------------------|--|
| Differentials: | NY +16 to +18 | NY -20 to -22 | LIFFE +525 to +550 | LIFFE +80 to +90 |  |