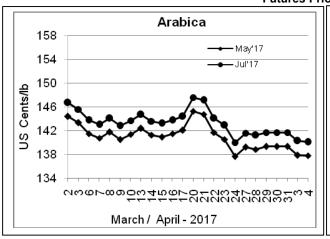

## **COFFEE BOARD: BENGALURU**

Daily Coffee Market Report Wednesday, April 05, 2017

| Futures Prices 04.04.2017 |                      |             |                                                                                    |              |              |  |  |  |  |
|---------------------------|----------------------|-------------|------------------------------------------------------------------------------------|--------------|--------------|--|--|--|--|
| ICE (Nev                  | w York)- Arabica- US | cents / lb  | LIFFE(London) – Robusta -US \$ / tonne and cents / lb in brackets (10 MT contract) |              |              |  |  |  |  |
| Month Price               |                      | Prev. Price | Month                                                                              | Price        | Prev. Price  |  |  |  |  |
| May – 2017                | 137.75               | 137.85      | May – 2017                                                                         | 2144 (97.25) | 2150 (97.52) |  |  |  |  |
| July – 2017               | 140.05               | 140.25      | July – 2017                                                                        | 2172 (98.52) | 2174 (98.61) |  |  |  |  |
| Sep – 2017                | 142.40               | 142.60      | Sep – 2017                                                                         | 2182 (98.97) | 2184 (99.06) |  |  |  |  |

## **Market Analysis**

ICE May arabica coffee futures finished down 0.1 cent, or 0.07 percent, at \$1.3775 per lb. Coffee exports from Honduras, which mainly produces arabica, jumped 62 percent in March, compared with the same month last season, the country's national coffee institute said on Monday. May robusta coffee futures closed down \$6, or 0.28 percent, at \$2,144 per tonne, with dealers noting the market was stuck in a narrow trading range.