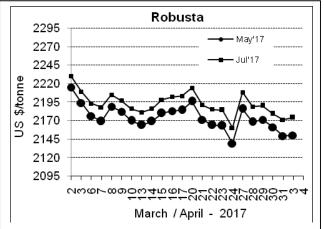

## **COFFEE BOARD: BENGALURU**

Daily Coffee Market Report Wednesday, April 05, 2017

| Futures Prices 04.04.2017 |                      |             |                                                                                    |              |              |  |  |  |  |
|---------------------------|----------------------|-------------|------------------------------------------------------------------------------------|--------------|--------------|--|--|--|--|
| ICE (Nev                  | w York)- Arabica- US | cents / lb  | LIFFE(London) – Robusta -US \$ / tonne and cents / lb in brackets (10 MT contract) |              |              |  |  |  |  |
| Month Price               |                      | Prev. Price | Month                                                                              | Price        | Prev. Price  |  |  |  |  |
| May – 2017                | 137.75               | 137.85      | May – 2017                                                                         | 2144 (97.25) | 2150 (97.52) |  |  |  |  |
| July – 2017               | 140.05               | 140.25      | July – 2017                                                                        | 2172 (98.52) | 2174 (98.61) |  |  |  |  |
| Sep – 2017                | 142.40               | 142.60      | Sep – 2017                                                                         | 2182 (98.97) | 2184 (99.06) |  |  |  |  |

## **Market Analysis**

ICE May arabica coffee futures finished down 0.1 cent, or 0.07 percent, at \$1.3775 per lb. Coffee exports from Honduras, which mainly produces arabica, jumped 62 percent in March, compared with the same month last season, the country's national coffee institute said on Monday. May robusta coffee futures closed down \$6, or 0.28 percent, at \$2,144 per tonne, with dealers noting the market was stuck in a narrow trading range.