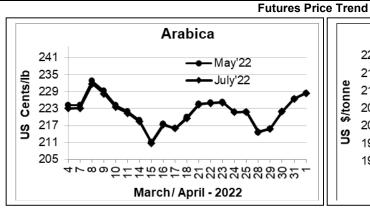

## **Market Analysis**

ICE Coffee prices Friday settled mixed, with arabica climbing to a 3-week higher on coffee supply concerns. May arabica coffee closed up 2.00 cents/lb or 2.05% at 228.40 cents/lb, and May ICE Robusta coffee closed down \$26 or 1.20% at \$2139 a tonne.