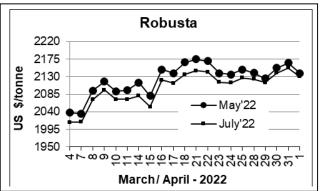

## **Market Analysis**

ICE Coffee prices Friday settled mixed, with arabica climbing to a 3-week higher on coffee supply concerns. May arabica coffee closed up 2.00 cents/lb or 2.05% at 228.40 cents/lb, and May ICE Robusta coffee closed down \$26 or 1.20% at \$2139 a tonne.