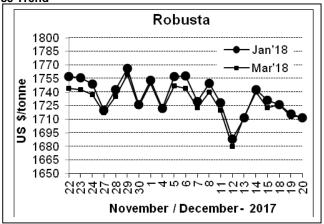

## COFFEE BOARD: BENGALURU

Daily Coffee Market Report Thursday December 21, 2017

| Daily Control manner topont in an early December 21, 2011 |                      |             |                                                                                   |              |              |  |  |  |  |  |
|-----------------------------------------------------------|----------------------|-------------|-----------------------------------------------------------------------------------|--------------|--------------|--|--|--|--|--|
| Futures Prices 20.12.2017                                 |                      |             |                                                                                   |              |              |  |  |  |  |  |
| ICE (New                                                  | v York)- Arabica- US | cents / lb  | LIFFE(London) – Robusta -US \$ / tonne and cents / lb i brackets (10 MT contract) |              |              |  |  |  |  |  |
| Month Price                                               |                      | Prev. Price | Month                                                                             | Price        | Prev. Price  |  |  |  |  |  |
| Mar – 2018                                                | 123.15               | 121.75      | Jan – 2018                                                                        | 1712 (77.66) | 1716 (77.84) |  |  |  |  |  |
| May – 2018                                                | 125.45               | 124.00      | Mar – 2018                                                                        | 1713 (77.70) | 1713 (77.70) |  |  |  |  |  |
| Julv – 2018                                               | 127.85               | 126.40      | Mav – 2018                                                                        | 1723 (78.15) | 1722 (78.11) |  |  |  |  |  |

## **Market Analysis**

ICE March arabica coffee futures settled up 1.40 cents at \$1.2315 per lb. January robusta coffee futures settled down \$4 at \$1,712 a tonne.

|                                            | Ar. Pl | ant. A   | Ar.Ch  | y.AB   | Rob.Pn    | nt.AB     | Rob.Chy.AB         |     |  |  |  |
|--------------------------------------------|--------|----------|--------|--------|-----------|-----------|--------------------|-----|--|--|--|
| Differentials:                             | NY +1  | 5 to +16 | NY -20 | to -25 | LIFFE +57 | 5 to +625 | LIFFE +120 to +140 |     |  |  |  |
| ICTA Auction Prices Rs/Kg as on 14.12.2017 |        |          |        |        |           |           |                    |     |  |  |  |
| Grade                                      | MNEB   | AA       | PB     | Α      | AB        | В         | С                  | BBB |  |  |  |