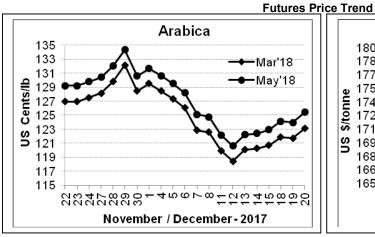

## COFFEE BOARD: BENGALURU

Daily Coffee Market Report Thursday December 21, 2017

| Daily Control manner topont in an early December 21, 2011 |                      |             |                                                                                   |              |              |  |  |  |  |  |
|-----------------------------------------------------------|----------------------|-------------|-----------------------------------------------------------------------------------|--------------|--------------|--|--|--|--|--|
| Futures Prices 20.12.2017                                 |                      |             |                                                                                   |              |              |  |  |  |  |  |
| ICE (New                                                  | v York)- Arabica- US | cents / lb  | LIFFE(London) – Robusta -US \$ / tonne and cents / lb i brackets (10 MT contract) |              |              |  |  |  |  |  |
| Month Price                                               |                      | Prev. Price | Month                                                                             | Price        | Prev. Price  |  |  |  |  |  |
| Mar – 2018                                                | 123.15               | 121.75      | Jan – 2018                                                                        | 1712 (77.66) | 1716 (77.84) |  |  |  |  |  |
| May – 2018                                                | 125.45               | 124.00      | Mar – 2018                                                                        | 1713 (77.70) | 1713 (77.70) |  |  |  |  |  |
| Julv – 2018                                               | 127.85               | 126.40      | Mav – 2018                                                                        | 1723 (78.15) | 1722 (78.11) |  |  |  |  |  |

## **Market Analysis**

ICE March arabica coffee futures settled up 1.40 cents at \$1.2315 per lb. January robusta coffee futures settled down \$4 at \$1,712 a tonne.

|                                            | Ar. Pl | ant. A   | Ar.Ch  | y.AB   | Rob.Pn    | nt.AB     | Rob.Chy.AB         |     |  |  |  |
|--------------------------------------------|--------|----------|--------|--------|-----------|-----------|--------------------|-----|--|--|--|
| Differentials:                             | NY +1  | 5 to +16 | NY -20 | to -25 | LIFFE +57 | 5 to +625 | LIFFE +120 to +140 |     |  |  |  |
| ICTA Auction Prices Rs/Kg as on 14.12.2017 |        |          |        |        |           |           |                    |     |  |  |  |
| Grade                                      | MNEB   | AA       | PB     | Α      | AB        | В         | С                  | BBB |  |  |  |