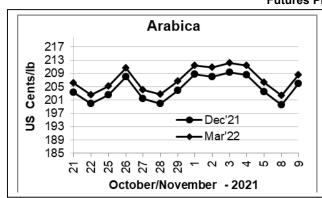

## **Futures Price Trend**

## COFFEE BOARD: BENGALURU

Daily Coffee Market Report Wednesday November 10, 2021

|                                                             | Daily Collection    | ai ket i tepeit | rrouncoday ito | ************************************** |          |        |  |  |  |
|-------------------------------------------------------------|---------------------|-----------------|----------------|----------------------------------------|----------|--------|--|--|--|
| Futures Prices 09.11.2021                                   |                     |                 |                |                                        |          |        |  |  |  |
| ICE (New York)- Arabica Price LIFFE(London) - Robusta Price |                     |                 |                |                                        |          |        |  |  |  |
| Month                                                       | Month US cents / Ib |                 | Month          | US \$ / tonne<br>cents / lb in b       | Rs/Kg    |        |  |  |  |
| Dec – 2021                                                  | 205.90              | 336.50          | Nov – 2021     | 2271                                   | (103.01) | 168.35 |  |  |  |
| Mar – 2022                                                  | 208.65              | 340.99          | Jan – 2022     | 2226                                   | (100.97) | 165.01 |  |  |  |
| May – 2022                                                  | 209.50              | 342.38          | Mar – 2022     | 2163                                   | (98.11)  | 160.34 |  |  |  |

## **Market Analysis**

ICE Coffee prices on Tuesday recovered from early losses and closed sharply higher as strength in the Brazilian Real sparked short-covering in arabica futures. ICE Dec Arabica coffee closed up 6.25 cents/lb or 3.13% at 205.90 cents/lb. Jan Robusta coffee closed up \$60 or 2.77% at \$2,226 a tonne.