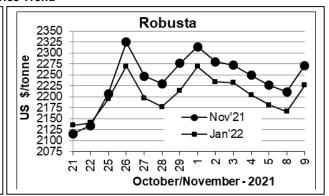

## **Futures Price Trend**

## COFFEE BOARD: BENGALURU

Daily Coffee Market Report Wednesday November 10, 2021

|                                                             | Daily Collection    | ai ket i tepeit | rrouncoday ito | ************************************** |          |        |  |  |  |
|-------------------------------------------------------------|---------------------|-----------------|----------------|----------------------------------------|----------|--------|--|--|--|
| Futures Prices 09.11.2021                                   |                     |                 |                |                                        |          |        |  |  |  |
| ICE (New York)- Arabica Price LIFFE(London) - Robusta Price |                     |                 |                |                                        |          |        |  |  |  |
| Month                                                       | Month US cents / Ib |                 | Month          | US \$ / tonne<br>cents / lb in b       | Rs/Kg    |        |  |  |  |
| Dec – 2021                                                  | 205.90              | 336.50          | Nov – 2021     | 2271                                   | (103.01) | 168.35 |  |  |  |
| Mar – 2022                                                  | 208.65              | 340.99          | Jan – 2022     | 2226                                   | (100.97) | 165.01 |  |  |  |
| May – 2022                                                  | 209.50              | 342.38          | Mar – 2022     | 2163                                   | (98.11)  | 160.34 |  |  |  |

## **Market Analysis**

ICE Coffee prices on Tuesday recovered from early losses and closed sharply higher as strength in the Brazilian Real sparked short-covering in arabica futures. ICE Dec Arabica coffee closed up 6.25 cents/lb or 3.13% at 205.90 cents/lb. Jan Robusta coffee closed up \$60 or 2.77% at \$2,226 a tonne.