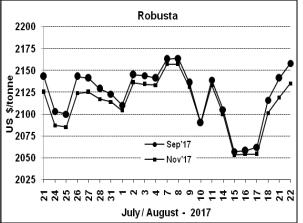

## **Market Analysis**

ICE December arabica coffee settled down 1.05 cents, or 0.8 percent, at \$1.2910 per lb, after hitting a session low of \$1.2905, its weakest since July 13. November robusta coffee settled up \$16, or 0.8 percent, at \$2,135 per tonne.