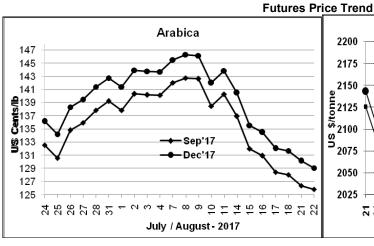

## **Market Analysis**

ICE December arabica coffee settled down 1.05 cents, or 0.8 percent, at \$1.2910 per lb, after hitting a session low of \$1.2905, its weakest since July 13. November robusta coffee settled up \$16, or 0.8 percent, at \$2,135 per tonne.