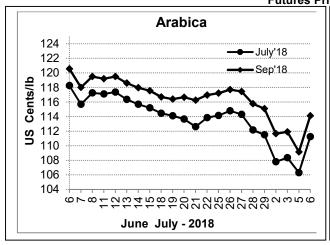

## **Futures Price Trend**

## **Market Analysis**

Arabica coffee futures surged 4.5 percent on Friday, rebounding sharply above a 4-1/2-year low on support from a firm Brazilian currency and chart-based buying after prices fell to the most oversold level since 2015. This was its strongest one-day rally since June 2017. ICE September arabica coffee settled up 4.95 cent, or 4.5 percent, at \$1.141 per lb. September robusta coffee settled up \$23, or 1.4 percent, at \$1,662 per tonne, after setting a low of \$1,610, the weakest for the second position since May 2016.

## COFFEE BOARD: BENGALURU Daily Coffee Market Report Monday July 09, 2018

| Futures Prices 06.07.2018 |                      |             |                                                                                    |              |                             |  |  |  |  |
|---------------------------|----------------------|-------------|------------------------------------------------------------------------------------|--------------|-----------------------------|--|--|--|--|
| ICE (New                  | / York)- Arabica- US | cents / lb  | LIFFE(London) – Robusta -US \$ / tonne and cents / lb in brackets (10 MT contract) |              |                             |  |  |  |  |
| Month                     | Price                | Prev. Price | Month                                                                              | Price        | Prev. Price<br>1703 (77.25) |  |  |  |  |
| July – 2018               | 111.25               | 106.30      | July – 2018                                                                        | 1737 (78.79) |                             |  |  |  |  |
| Sep – 2018                | 114.10               | 109.15      | Sep – 2018                                                                         | 1662 (75.39) | 1639 (74.34)                |  |  |  |  |
| Dec- 2018                 | 117.55               | 112.60      | Nov – 2018                                                                         | 1655 (75.07) | 1634 (74.12)                |  |  |  |  |