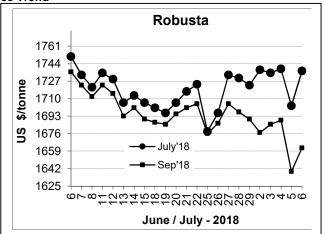

## **Futures Price Trend**

## **Market Analysis**

Arabica coffee futures surged 4.5 percent on Friday, rebounding sharply above a 4-1/2-year low on support from a firm Brazilian currency and chart-based buying after prices fell to the most oversold level since 2015. This was its strongest one-day rally since June 2017. ICE September arabica coffee settled up 4.95 cent, or 4.5 percent, at \$1.141 per lb. September robusta coffee settled up \$23, or 1.4 percent, at \$1,662 per tonne, after setting a low of \$1,610, the weakest for the second position since May 2016.

## COFFEE BOARD: BENGALURU Daily Coffee Market Report Monday July 09, 2018

| Futures Prices 06.07.2018 |                      |             |                                                                                    |              |                             |  |  |  |  |
|---------------------------|----------------------|-------------|------------------------------------------------------------------------------------|--------------|-----------------------------|--|--|--|--|
| ICE (New                  | / York)- Arabica- US | cents / lb  | LIFFE(London) – Robusta -US \$ / tonne and cents / lb in brackets (10 MT contract) |              |                             |  |  |  |  |
| Month                     | Price                | Prev. Price | Month                                                                              | Price        | Prev. Price<br>1703 (77.25) |  |  |  |  |
| July – 2018               | 111.25               | 106.30      | July – 2018                                                                        | 1737 (78.79) |                             |  |  |  |  |
| Sep – 2018                | 114.10               | 109.15      | Sep – 2018                                                                         | 1662 (75.39) | 1639 (74.34)                |  |  |  |  |
| Dec- 2018                 | 117.55               | 112.60      | Nov – 2018                                                                         | 1655 (75.07) | 1634 (74.12)                |  |  |  |  |