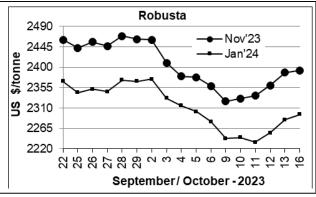

## **COFFEE BOARD: BENGALURU** Daily Coffee Market Report Tuesday October 17, 2023

|                     | Duny Conc          | o market itepe | it i accauy cott  | ,,,,,,,,,,,,,,,,,,,,,,,,,,,,,,,,,,,,,,,  |          |        |  |  |  |
|---------------------|--------------------|----------------|-------------------|------------------------------------------|----------|--------|--|--|--|
|                     |                    | Futures        | Prices 16.10.2023 |                                          | •        |        |  |  |  |
| ICE (               | New York)- Arabica | Price          | LII               | LIFFE(London) - Robusta Price            |          |        |  |  |  |
| Month US cents / Ib |                    | Rs/Kg          | Month             | US \$ / tonne and cents / lb in brackets |          | Rs/Kg  |  |  |  |
| Dec - 2023          | 154.15             | 282.95         | Nov – 2023        | 2393                                     | (108.54) | 199.24 |  |  |  |
| Mar – 2024          | 154.70             | 283.96         | Jan – 2024        | 2296                                     | (104.14) | 191.16 |  |  |  |
| May - 2024          | 155.25             | 284.97         | Mar – 2024        | 2239                                     | (101.56) | 186.42 |  |  |  |

## **Market Analysis**

ICE Coffee prices on Monday settled mixed. Beneficial rain in Brazil eased drought concerns and was bearish for arabica coffee prices. ICE Dec arabica coffee settled down 0.75 cents/lb or 0.48% at 154.15 cents/lb. ICE Nov robusta coffee closed up \$5 or 0.21% at \$ 2393/ton.