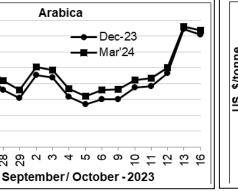

## **COFFEE BOARD: BENGALURU** Daily Coffee Market Report Tuesday October 17, 2023

|                     | Duny Conc          | o market itepe | it i accauy cott  | ,,,,,,,,,,,,,,,,,,,,,,,,,,,,,,,,,,,,,,,  |          |        |  |  |  |
|---------------------|--------------------|----------------|-------------------|------------------------------------------|----------|--------|--|--|--|
|                     |                    | Futures        | Prices 16.10.2023 |                                          | •        |        |  |  |  |
| ICE (               | New York)- Arabica | Price          | LII               | LIFFE(London) - Robusta Price            |          |        |  |  |  |
| Month US cents / Ib |                    | Rs/Kg          | Month             | US \$ / tonne and cents / lb in brackets |          | Rs/Kg  |  |  |  |
| Dec - 2023          | 154.15             | 282.95         | Nov – 2023        | 2393                                     | (108.54) | 199.24 |  |  |  |
| Mar – 2024          | 154.70             | 283.96         | Jan – 2024        | 2296                                     | (104.14) | 191.16 |  |  |  |
| May - 2024          | 155.25             | 284.97         | Mar – 2024        | 2239                                     | (101.56) | 186.42 |  |  |  |

## **Market Analysis**

ICE Coffee prices on Monday settled mixed. Beneficial rain in Brazil eased drought concerns and was bearish for arabica coffee prices. ICE Dec arabica coffee settled down 0.75 cents/lb or 0.48% at 154.15 cents/lb. ICE Nov robusta coffee closed up \$5 or 0.21% at \$ 2393/ton.