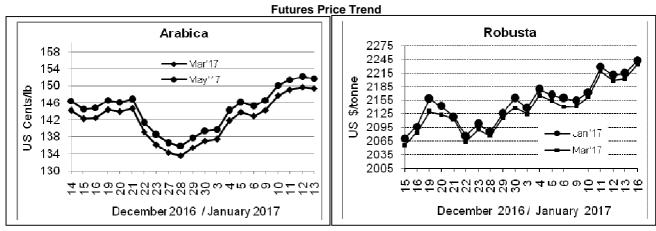

## COFFEE BOARD: BENGALURU Daily Coffee Market Report Tuesday, January 17, 2017

|             | Futures Prices 16.01.2017 |             |                                                                                       |               |               |  |  |  |  |
|-------------|---------------------------|-------------|---------------------------------------------------------------------------------------|---------------|---------------|--|--|--|--|
| ICE (New    | / York)- Arabica- US      | cents / Ib  | LIFFE(London) – Robusta -US \$ / tonne and cents / Ib in<br>brackets (10 MT contract) |               |               |  |  |  |  |
| Month Price |                           | Prev. Price | Month                                                                                 | Price         | Prev. Price   |  |  |  |  |
| Mar – 2017  |                           | 149.30      | Jan – 2017                                                                            | 2241 (101.65) | 2214 (100.43) |  |  |  |  |
| May – 2017  | Holiday                   | 151.70      | Mar – 2017                                                                            | 2233 (101.29) | 2202 (99.88)  |  |  |  |  |
| July – 2017 |                           | 154.00      | May – 2017                                                                            | 2235 (101.38) | 2207 (100.11) |  |  |  |  |

## **Market Analysis**

*ICE Arabica coffee futures market was closed on Monday on account of Martin Luther King Jr. Day.* ICE robusta coffee futures rose to a 4-1/2 year high on Monday, boosted by concerns about dry weather in Brazil. March robusta coffee futures settled \$31 or 1.4 percent higher at \$2,233 a tonne after peaking at \$2,238, the highest for the benchmark second position since July 2012.