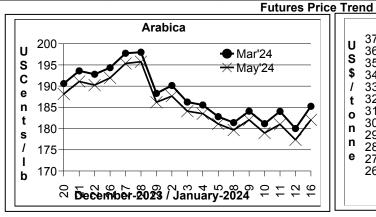

## **Market Analysis**

ICE Coffee prices on Tuesday soared, with March robusta posting a contract high and nearest-futures posting an all-time high. ICE March arabica coffee on Tuesday closed up 5.25 or 2.92% at 185.25 cents/lb. ICE March robusta coffee closed up 183 or 6.13% at \$ 3170/ton.