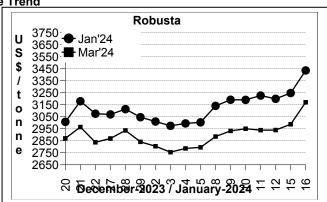

## **Market Analysis**

ICE Coffee prices on Tuesday soared, with March robusta posting a contract high and nearest-futures posting an all-time high. ICE March arabica coffee on Tuesday closed up 5.25 or 2.92% at 185.25 cents/lb. ICE March robusta coffee closed up 183 or 6.13% at \$ 3170/ton.