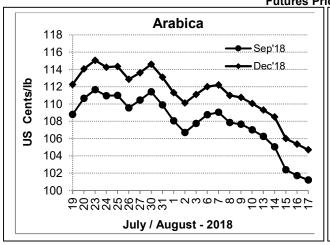

## COFFEE BOARD: BENGALURU

Daily Coffee Market Report Monday August 20, 2018

| Futures Prices 17.08.2018 |                        |             |                                                                                    |              |              |  |  |  |  |
|---------------------------|------------------------|-------------|------------------------------------------------------------------------------------|--------------|--------------|--|--|--|--|
| ICE (Nev                  | w York)- Arabica- US ( | cents / lb  | LIFFE(London) – Robusta -US \$ / tonne and cents / lb in brackets (10 MT contract) |              |              |  |  |  |  |
| Month Price               |                        | Prev. Price | Month                                                                              | Price        | Prev. Price  |  |  |  |  |
| Sep – 2018                | 101.20                 | 101.70      | Sep – 2018                                                                         | 1643 (74.53) | 1668 (75.66) |  |  |  |  |
| Dec- 2018                 | 104.70                 | 105.35      | Nov – 2018                                                                         | 1560 (70.76) | 1596 (72.39) |  |  |  |  |
| Mar – 2019                | 107.95                 | 108.55      | Jan – 2019                                                                         | 1551 (70.35) | 1586 (71.94) |  |  |  |  |

## **Market Analysis**

Arabica coffee futures in New York fell to their lowest in nearly five years amid ongoing weakness of Brazil's real currency against the US dollar and a lack of buying interest in the physical market. ICE September arabica coffee futures settled down 0.50 cents at \$1.012 per lb. Robusta coffee futures in London also ended in the red with the most-active November contract falling by USD 36 to settle at USD 1,560 a tonne.