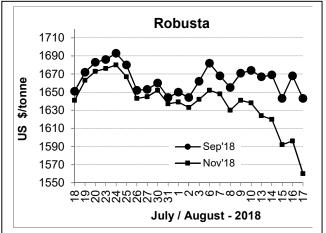

## COFFEE BOARD: BENGALURU

Daily Coffee Market Report Monday August 20, 2018

| Futures Prices 17.08.2018 |                        |             |                                                                                    |              |              |  |  |  |  |
|---------------------------|------------------------|-------------|------------------------------------------------------------------------------------|--------------|--------------|--|--|--|--|
| ICE (Nev                  | w York)- Arabica- US ( | cents / lb  | LIFFE(London) – Robusta -US \$ / tonne and cents / lb in brackets (10 MT contract) |              |              |  |  |  |  |
| Month Price               |                        | Prev. Price | Month                                                                              | Price        | Prev. Price  |  |  |  |  |
| Sep – 2018                | 101.20                 | 101.70      | Sep – 2018                                                                         | 1643 (74.53) | 1668 (75.66) |  |  |  |  |
| Dec- 2018                 | 104.70                 | 105.35      | Nov – 2018                                                                         | 1560 (70.76) | 1596 (72.39) |  |  |  |  |
| Mar – 2019                | 107.95                 | 108.55      | Jan – 2019                                                                         | 1551 (70.35) | 1586 (71.94) |  |  |  |  |

## **Market Analysis**

Arabica coffee futures in New York fell to their lowest in nearly five years amid ongoing weakness of Brazil's real currency against the US dollar and a lack of buying interest in the physical market. ICE September arabica coffee futures settled down 0.50 cents at \$1.012 per lb. Robusta coffee futures in London also ended in the red with the most-active November contract falling by USD 36 to settle at USD 1,560 a tonne.