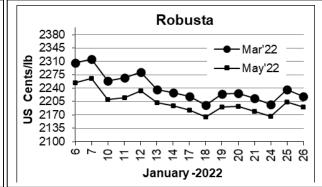

### **Market Analysis**

ICE Coffee prices on Wednesday settled mixed, Arabica coffee closes moderately higher on tight supplies. ICE March Arabica coffee closed up 1.00 cents/lb or 0.42% at 238.90 cents/lb. Robusta was under pressure Wednesday after Citigroup projected that Vietnam's 2022/23 coffee crop. Mar Robusta coffee closed down \$19 or 0.85% at \$2,218 a tonne.