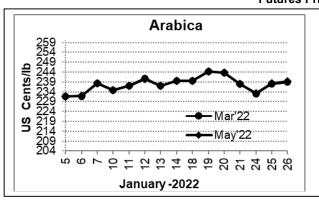

### **Market Analysis**

ICE Coffee prices on Wednesday settled mixed, Arabica coffee closes moderately higher on tight supplies. ICE March Arabica coffee closed up 1.00 cents/lb or 0.42% at 238.90 cents/lb. Robusta was under pressure Wednesday after Citigroup projected that Vietnam's 2022/23 coffee crop. Mar Robusta coffee closed down \$19 or 0.85% at \$2,218 a tonne.