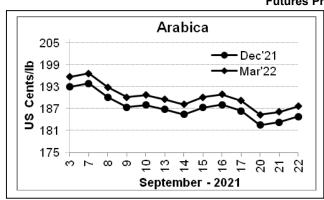

## **Futures Price Trend**

## COFFEE BOARD: BENGALURU

Daily Coffee Market Report Thursday September 23, 2021

| Daily Collect Market Report Tharsday Ceptember 20, 2021 |                      |                |                   |                                          |        |  |  |  |  |
|---------------------------------------------------------|----------------------|----------------|-------------------|------------------------------------------|--------|--|--|--|--|
|                                                         |                      | Futures        | Prices 22.09.2021 |                                          |        |  |  |  |  |
| ICE (                                                   | New York)- Arabica I | Price          | LIF               | LIFFE(London) – Robusta Price            |        |  |  |  |  |
| Month                                                   | US cents / Ib        | Rs/ <b>K</b> g | Month             | US \$ / tonne and cents / lb in brackets | Rs/Kg  |  |  |  |  |
| Sep – 2021                                              | 184.85               | 301.04         | Sep – 2021        | 2142 (97.16)                             | 158.23 |  |  |  |  |
| Dec - 2021                                              | 187.65               | 305.60         | Nov – 2021        | 2142 (97.16)                             | 158.23 |  |  |  |  |
| Mar – 2022                                              | 188.85               | 307.55         | Jan – 2022        | 2110 (95.71)                             | 155.87 |  |  |  |  |

## **Market Analysis**

ICE Coffee prices on Wednesday settled mixed. Arabica coffee prices moved higher Wednesday after Conab on Tuesday cut its Brazil 2021 arabica coffee production estimate. ICE Dec Arabica coffee closed up 1.50 cents/lb or 0.82% at 187.65 cents/lb. Robusta retreated on Wednesday after Conab on Tuesday raised its Brazil 2021 robusta production estimate to a record high. Nov Robusta coffee closed down \$18 or 0.83% at \$2,142 a tonne.