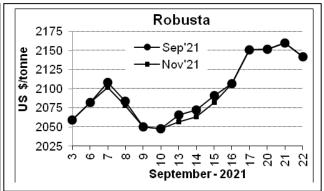

## **Futures Price Trend**

## COFFEE BOARD: BENGALURU

Daily Coffee Market Report Thursday September 23, 2021

| Daily Collect Market Report Tharsday Ceptember 20, 2021 |                      |                |                   |                                          |        |  |  |  |  |
|---------------------------------------------------------|----------------------|----------------|-------------------|------------------------------------------|--------|--|--|--|--|
|                                                         |                      | Futures        | Prices 22.09.2021 |                                          |        |  |  |  |  |
| ICE (                                                   | New York)- Arabica I | Price          | LIF               | LIFFE(London) – Robusta Price            |        |  |  |  |  |
| Month                                                   | US cents / Ib        | Rs/ <b>K</b> g | Month             | US \$ / tonne and cents / lb in brackets | Rs/Kg  |  |  |  |  |
| Sep – 2021                                              | 184.85               | 301.04         | Sep – 2021        | 2142 (97.16)                             | 158.23 |  |  |  |  |
| Dec - 2021                                              | 187.65               | 305.60         | Nov – 2021        | 2142 (97.16)                             | 158.23 |  |  |  |  |
| Mar – 2022                                              | 188.85               | 307.55         | Jan – 2022        | 2110 (95.71)                             | 155.87 |  |  |  |  |

## **Market Analysis**

ICE Coffee prices on Wednesday settled mixed. Arabica coffee prices moved higher Wednesday after Conab on Tuesday cut its Brazil 2021 arabica coffee production estimate. ICE Dec Arabica coffee closed up 1.50 cents/lb or 0.82% at 187.65 cents/lb. Robusta retreated on Wednesday after Conab on Tuesday raised its Brazil 2021 robusta production estimate to a record high. Nov Robusta coffee closed down \$18 or 0.83% at \$2,142 a tonne.