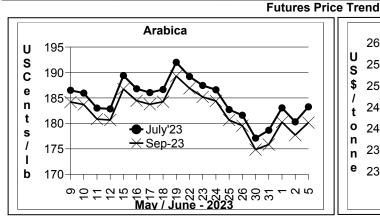

## **Market Analysis**

ICE Coffee prices Monday closed moderately higher. Strength in the Brazilian real boosted coffee prices as the real on Monday rose to a 2-1/2 week high against the dollar. ICE July arabica coffee on Monday closed up 2.80 cents/lb or 1.55% at 183.25 cents/lb. ICE July Robusta coffee closed up \$32 or 1.24% at \$ 2627/ ton.