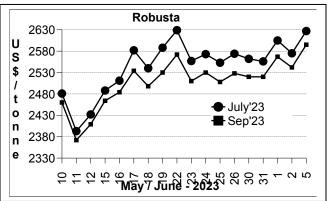

## **Market Analysis**

ICE Coffee prices Monday closed moderately higher. Strength in the Brazilian real boosted coffee prices as the real on Monday rose to a 2-1/2 week high against the dollar. ICE July arabica coffee on Monday closed up 2.80 cents/lb or 1.55% at 183.25 cents/lb. ICE July Robusta coffee closed up \$32 or 1.24% at \$ 2627/ ton.