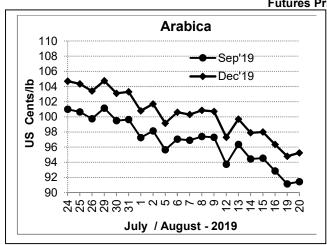

## **COFFEE BOARD: BENGALURU**

Daily Coffee Market Report, Wednesday, August 21, 2019

|                           | Duny Conce            | market repert | , rrouncoudy, r               | tuguet = 1, = 0.10                                        |       |  |  |  |  |
|---------------------------|-----------------------|---------------|-------------------------------|-----------------------------------------------------------|-------|--|--|--|--|
| Futures Prices 20.08.2019 |                       |               |                               |                                                           |       |  |  |  |  |
| ICE                       | (New York)- Arabica I | Price         | LIFFE(London) - Robusta Price |                                                           |       |  |  |  |  |
| Month                     | US cents / Ib         | Rs/kg         | Month                         | US \$ / tonne and cents / lb in brackets (10 MT contract) | Rs/kg |  |  |  |  |
| Sep – 2019                | 91.45                 | 143.83        | Sep – 2019                    | 1293 (58.65)                                              | 92.24 |  |  |  |  |
| Dec - 2019                | 95.25                 | 149.81        | Nov – 2019                    | 1324 (60.06)                                              | 94.45 |  |  |  |  |
| Mar – 2020                | 98.80                 | 155.39        | Jan – 2020                    | 1350 (61.24)                                              | 96.31 |  |  |  |  |

## **Market Analysis**

ICE Coffee prices erased early losses on Tuesday and closed higher on short-covering after Inmet, Brazil's meteorology institute, said that there is an increased chance for an El Nino event by yearend that could bring below-average precipitation and above-average temperatures to Brazil's coffee-growing areas in January. ICE September arabica coffee settled up 0.30 cents, or 0.33%, at 91.45 cents per lb. September robusta coffee settled up \$5, or 0.39%, at \$1,293 a tonne.