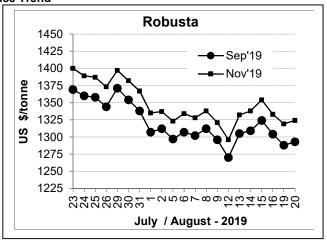

## **COFFEE BOARD: BENGALURU**

Daily Coffee Market Report, Wednesday, August 21, 2019

|                           | Duny Conce            | market repert | , rrouncoudy, r               | tuguet = 1, = 0.10                                        |       |  |  |  |  |
|---------------------------|-----------------------|---------------|-------------------------------|-----------------------------------------------------------|-------|--|--|--|--|
| Futures Prices 20.08.2019 |                       |               |                               |                                                           |       |  |  |  |  |
| ICE                       | (New York)- Arabica I | Price         | LIFFE(London) - Robusta Price |                                                           |       |  |  |  |  |
| Month                     | US cents / Ib         | Rs/kg         | Month                         | US \$ / tonne and cents / lb in brackets (10 MT contract) | Rs/kg |  |  |  |  |
| Sep – 2019                | 91.45                 | 143.83        | Sep – 2019                    | 1293 (58.65)                                              | 92.24 |  |  |  |  |
| Dec - 2019                | 95.25                 | 149.81        | Nov – 2019                    | 1324 (60.06)                                              | 94.45 |  |  |  |  |
| Mar – 2020                | 98.80                 | 155.39        | Jan – 2020                    | 1350 (61.24)                                              | 96.31 |  |  |  |  |

## **Market Analysis**

ICE Coffee prices erased early losses on Tuesday and closed higher on short-covering after Inmet, Brazil's meteorology institute, said that there is an increased chance for an El Nino event by yearend that could bring below-average precipitation and above-average temperatures to Brazil's coffee-growing areas in January. ICE September arabica coffee settled up 0.30 cents, or 0.33%, at 91.45 cents per lb. September robusta coffee settled up \$5, or 0.39%, at \$1,293 a tonne.