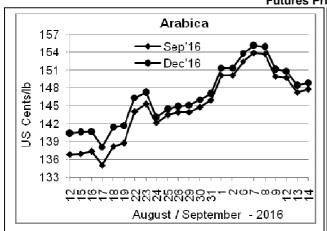

## **Futures Price Trend**

## **Market Analysis**

ICE December arabica coffee futures settled up 0.5 cent, or 0.3 percent, at \$1.489 per lb. Robusta coffee futures were little changed as the market consolidated after Tuesday's climb to an 18-month high at \$1,944 per tonne, on tightening supplies. November robusta coffee futures settled down \$1, or 0.05 percent, at \$1,942 per tonne.