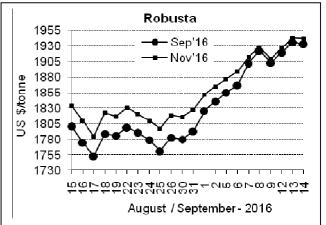

## **Futures Price Trend**

## **Market Analysis**

ICE December arabica coffee futures settled up 0.5 cent, or 0.3 percent, at \$1.489 per lb. Robusta coffee futures were little changed as the market consolidated after Tuesday's climb to an 18-month high at \$1,944 per tonne, on tightening supplies. November robusta coffee futures settled down \$1, or 0.05 percent, at \$1,942 per tonne.