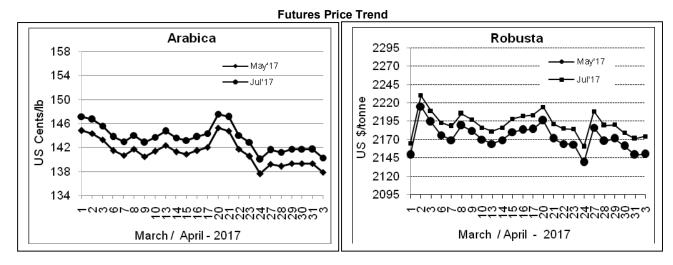

## COFFEE BOARD: BENGALURU Daily Coffee Market Report Tuesday, April 04, 2017

| ICE (Nev          | v York)- Arabica- US |             | ices 03.04.2017<br>LIFFE(London) – Robusta -US \$ / tonne and cents / Ib in<br>brackets (10 MT contract) |              |              |  |  |  |
|-------------------|----------------------|-------------|----------------------------------------------------------------------------------------------------------|--------------|--------------|--|--|--|
| Month Price       |                      | Prev. Price | Month                                                                                                    | Price        | Prev. Price  |  |  |  |
| May – 2017        | 137.85               | 139.30      | May – 2017                                                                                               | 2150 (97.52) | 2149 (97.48) |  |  |  |
| July – 2017       | 140.25               | 141.65      | July – 2017                                                                                              | 2174 (98.61) | 2171 (98.48) |  |  |  |
| Sep – 2017 142.60 |                      | 144.00      | Sep – 2017                                                                                               | 2184 (99.06) | 2179 (90.84) |  |  |  |

## **Market Analysis**

ICE May arabica coffee futures settled down 1.45 cent, or 1.04 percent, at \$1.3785 per lb, not far from last week's eight-week low of \$1.3620. ICE May coffee futures were seen as neutral in the range of \$1.3820 to \$1.4025 per lb. May robusta coffee futures finished \$1, or 0.05 percent, lower at \$2,150 a tonne.