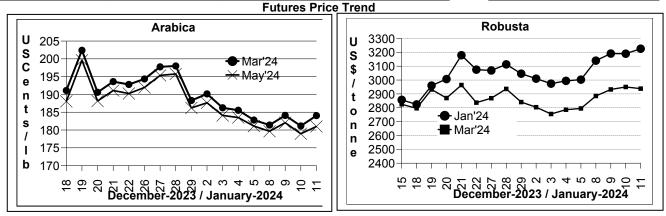

## COFFEE BOARD: BENGALURU Daily Coffee Market Report Friday January 12, 2024

| Futures Prices 11.01.2024 |                    |        |                               |                                                |          |        |  |  |  |
|---------------------------|--------------------|--------|-------------------------------|------------------------------------------------|----------|--------|--|--|--|
| ICE (                     | New York)- Arabica | LI     | LIFFE(London) – Robusta Price |                                                |          |        |  |  |  |
| Month US cents / Ib       |                    | Rs/Kg  | Month                         | Month US \$ / tonne and cents / Ib in brackets |          | Rs/Kg  |  |  |  |
| Mar – 2024                | 184.05             | 336.54 | Jan – 2024                    | 3226                                           | (146.33) | 267.56 |  |  |  |
| May – 2024                | 181.00             | 330.96 | Mar – 2024                    | 2938                                           | (133.27) | 243.68 |  |  |  |
| July – 2024               | 181.05             | 331.05 | May – 2024                    | 2831                                           | (128.41) | 234.80 |  |  |  |

## **Market Analysis**

ICE Coffee prices on Thursday settled mixed, with arabica posting a 1-week high. Arabica coffee found support from Thursday's rally in the Brazilian real to a 1-week high against the dollar. ICE March arabica coffee closed up 2.90 or 1.60% at 184.05 cents/lb. ICE Mar robusta coffee closed down \$12 or 0.41% at \$2938/ton.