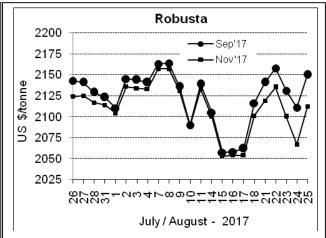

## COFFEE BOARD: BENGALURU

Daily Coffee Market Report Tuesday, August 29, 2017

|                           |                      |             |                                                                                    | ,       |              |  |  |  |
|---------------------------|----------------------|-------------|------------------------------------------------------------------------------------|---------|--------------|--|--|--|
| Futures Prices 28.08.2017 |                      |             |                                                                                    |         |              |  |  |  |
| ICE (New                  | / York)- Arabica- US | cents / lb  | LIFFE(London) – Robusta -US \$ / tonne and cents / lb in brackets (10 MT contract) |         |              |  |  |  |
| Month                     | Price                | Prev. Price | Month                                                                              | Price   | Prev. Price  |  |  |  |
| Sep – 2017                | 129.90               | 130.20      | Sep – 2017                                                                         |         | 2150 (97.52) |  |  |  |
| Dec – 2017                | 131.35               | 131.40      | Nov – 2017                                                                         | Holiday | 2112 (95.80) |  |  |  |
| Mar – 2018                | 134.80               | 134.90      | Jan – 2018                                                                         |         | 2075 (94.12) |  |  |  |

## **Market Analysis**

ICE December arabica coffee futures settled down 0.05 cent at \$1.3135 per lb. London robusta coffee futures market was closed on Monday 28<sup>th</sup> August 2017 on account of Public Holiday.