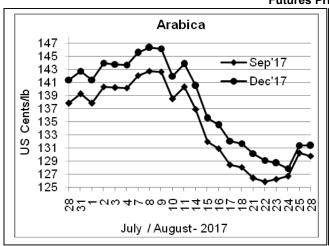

## COFFEE BOARD: BENGALURU

Daily Coffee Market Report Tuesday, August 29, 2017

|                           |                      |             |                                                                                    | ,       |              |  |  |  |
|---------------------------|----------------------|-------------|------------------------------------------------------------------------------------|---------|--------------|--|--|--|
| Futures Prices 28.08.2017 |                      |             |                                                                                    |         |              |  |  |  |
| ICE (New                  | / York)- Arabica- US | cents / lb  | LIFFE(London) – Robusta -US \$ / tonne and cents / lb in brackets (10 MT contract) |         |              |  |  |  |
| Month                     | Price                | Prev. Price | Month                                                                              | Price   | Prev. Price  |  |  |  |
| Sep – 2017                | 129.90               | 130.20      | Sep – 2017                                                                         |         | 2150 (97.52) |  |  |  |
| Dec – 2017                | 131.35               | 131.40      | Nov – 2017                                                                         | Holiday | 2112 (95.80) |  |  |  |
| Mar – 2018                | 134.80               | 134.90      | Jan – 2018                                                                         |         | 2075 (94.12) |  |  |  |

## **Market Analysis**

ICE December arabica coffee futures settled down 0.05 cent at \$1.3135 per lb. London robusta coffee futures market was closed on Monday 28<sup>th</sup> August 2017 on account of Public Holiday.