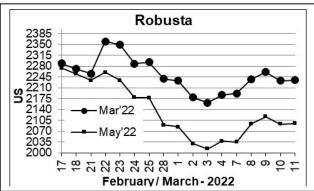

ICO Group Indicator price on 09.03.2022 and previous price in brackets

| Other Mil         | d Arabica       | Robusta         |                 |  |  |
|-------------------|-----------------|-----------------|-----------------|--|--|
| US Cents/Ib Rs/Kg |                 | US Cents/lb     | Rs/ <b>K</b> g  |  |  |
| 259.00 (263.76)   | 437.10 (444.49) | 103.79 (104.52) | 175.16 (176.14) |  |  |
|                   |                 | Futures Price   | e Trend         |  |  |

## **Market Analysis**

ICE Coffee prices Friday settled mixed. May Arabica coffee on Friday closed down 2.25 Cents/lb or 1.00%, and May ICE Robusta coffee closed up \$2 or 0.10% 2095 a tonne.

| Differentials                              | Ar. Plant. A  | Ar.Chy.AB     | Rob.Pmt.AB         | Rob.Chy.AB      |  |  |  |
|--------------------------------------------|---------------|---------------|--------------------|-----------------|--|--|--|
| Differentials:                             | NY +10 to +12 | NY -45 to -50 | LIFFE +400 to +450 | LIFFE -0 to -25 |  |  |  |
| ICTA Auction Prices Rs/Kg as on 03.03.2022 |               |               |                    |                 |  |  |  |