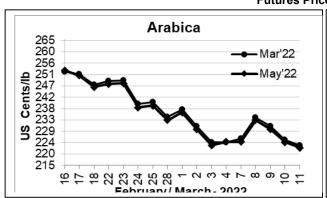

ICO Group Indicator price on 09.03.2022 and previous price in brackets

| Other Mil         | d Arabica       | Robusta         |                 |  |  |
|-------------------|-----------------|-----------------|-----------------|--|--|
| US Cents/Ib Rs/Kg |                 | US Cents/lb     | Rs/ <b>K</b> g  |  |  |
| 259.00 (263.76)   | 437.10 (444.49) | 103.79 (104.52) | 175.16 (176.14) |  |  |
|                   |                 | Futures Price   | e Trend         |  |  |

## **Market Analysis**

ICE Coffee prices Friday settled mixed. May Arabica coffee on Friday closed down 2.25 Cents/lb or 1.00%, and May ICE Robusta coffee closed up \$2 or 0.10% 2095 a tonne.

| Differentials                              | Ar. Plant. A  | Ar.Chy.AB     | Rob.Pmt.AB         | Rob.Chy.AB      |  |  |  |
|--------------------------------------------|---------------|---------------|--------------------|-----------------|--|--|--|
| Differentials:                             | NY +10 to +12 | NY -45 to -50 | LIFFE +400 to +450 | LIFFE -0 to -25 |  |  |  |
| ICTA Auction Prices Rs/Kg as on 03.03.2022 |               |               |                    |                 |  |  |  |