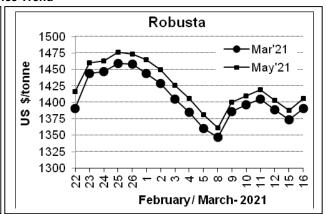

## **Futures Price Trend**

## **Market Analysis**

ICE Coffee prices on Tuesday settled moderately higher, with arabica climbing to a 2-week high on signs of tighter U.S. coffee supplies. ICE May Arabica coffee closed up 2.40 cents/lb or 1.82% at 134.50 cents/lb and ICE May Robusta coffee closed up at \$18 or 1.30% at \$1,406 a tonne.