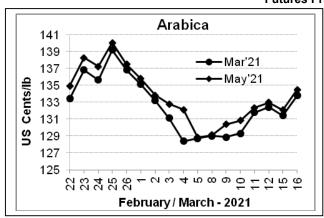

## **Futures Price Trend**

## **Market Analysis**

ICE Coffee prices on Tuesday settled moderately higher, with arabica climbing to a 2-week high on signs of tighter U.S. coffee supplies. ICE May Arabica coffee closed up 2.40 cents/lb or 1.82% at 134.50 cents/lb and ICE May Robusta coffee closed up at \$18 or 1.30% at \$1,406 a tonne.