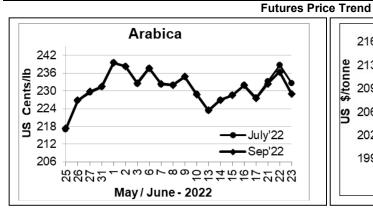

## COFFEE BOARD: BENGALURU

Daily Coffee Market Report Friday June 24, 2022

|                           | Dany Conco market Report Finday Cano 2 ii 2022 |        |                               |                                          |               |  |  |  |  |  |
|---------------------------|------------------------------------------------|--------|-------------------------------|------------------------------------------|---------------|--|--|--|--|--|
| Futures Prices 23.06.2022 |                                                |        |                               |                                          |               |  |  |  |  |  |
| ICE (                     | New York)- Arabica                             | Price  | LIFFE(London) – Robusta Price |                                          |               |  |  |  |  |  |
| Month US cents / Ib       |                                                | Rs/Kg  | Month                         | US \$ / tonne and cents / lb in brackets | Rs/ <b>Kg</b> |  |  |  |  |  |
| July – 2022               | 232.45                                         | 401.00 | July - 2022                   | 2069 (93.85)                             | 161.90        |  |  |  |  |  |
| Sep – 2022                | 229.00                                         | 395.05 | Sep – 2022                    | 2086 (94.62)                             | 163.23        |  |  |  |  |  |
| Dec - 2022                | 227.25                                         | 392.03 | Nov – 2022                    | 2076 (94.17)                             | 162.45        |  |  |  |  |  |

## **Market Analysis**

ICE Coffee prices Thursday posted moderate losses. Weakness in the Brazilian real weighed on coffee prices as the real Thursday tumbled to a 4-1/4 month low against the dollar. ICE July arabica coffee Thursday closed down 6.15 cents/lb or 2.58% at 232.45 cents/lb. ICE July Robusta coffee closed down \$28 or 1.34% at 2069 a ton.