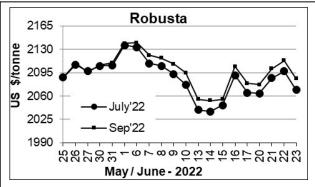

## COFFEE BOARD: BENGALURU

Daily Coffee Market Report Friday June 24, 2022

|                           | Dany Conco market Report Finday Cano 2 ii 2022 |        |                               |                                          |               |  |  |  |  |  |
|---------------------------|------------------------------------------------|--------|-------------------------------|------------------------------------------|---------------|--|--|--|--|--|
| Futures Prices 23.06.2022 |                                                |        |                               |                                          |               |  |  |  |  |  |
| ICE (                     | New York)- Arabica                             | Price  | LIFFE(London) – Robusta Price |                                          |               |  |  |  |  |  |
| Month US cents / Ib       |                                                | Rs/Kg  | Month                         | US \$ / tonne and cents / lb in brackets | Rs/ <b>Kg</b> |  |  |  |  |  |
| July – 2022               | 232.45                                         | 401.00 | July - 2022                   | 2069 (93.85)                             | 161.90        |  |  |  |  |  |
| Sep – 2022                | 229.00                                         | 395.05 | Sep – 2022                    | 2086 (94.62)                             | 163.23        |  |  |  |  |  |
| Dec - 2022                | 227.25                                         | 392.03 | Nov – 2022                    | 2076 (94.17)                             | 162.45        |  |  |  |  |  |

## **Market Analysis**

ICE Coffee prices Thursday posted moderate losses. Weakness in the Brazilian real weighed on coffee prices as the real Thursday tumbled to a 4-1/4 month low against the dollar. ICE July arabica coffee Thursday closed down 6.15 cents/lb or 2.58% at 232.45 cents/lb. ICE July Robusta coffee closed down \$28 or 1.34% at 2069 a ton.