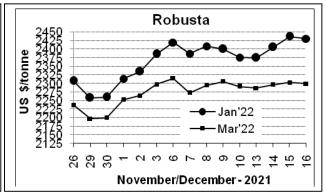

#### **Futures Price Trend**

## **Market Analysis**

ICE Coffee prices on Thursday slips after Conab raises its Brazil 2021 coffee production estimate to 31.4 mln bags from 30.7 mln bags forecast in Sep also robusta raised to a record 16.3 mln bags from a Sep forecast of 16.1 mln bags. ICE March Arabica coffee closed down 0.45 cents/lb or 0.19% at 236.85 cents/lb. Jan Robusta coffee closed down \$6 or 0.25% at \$2,431 a tonne.