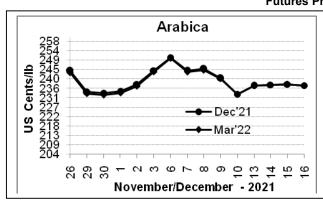

#### **Futures Price Trend**

## **Market Analysis**

ICE Coffee prices on Thursday slips after Conab raises its Brazil 2021 coffee production estimate to 31.4 mln bags from 30.7 mln bags forecast in Sep also robusta raised to a record 16.3 mln bags from a Sep forecast of 16.1 mln bags. ICE March Arabica coffee closed down 0.45 cents/lb or 0.19% at 236.85 cents/lb. Jan Robusta coffee closed down \$6 or 0.25% at \$2,431 a tonne.