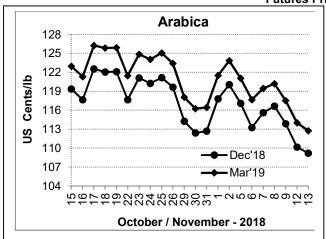

## COFFEE BOARD: BENGALURU

Daily Coffee Market Report, Wednesday, November 14, 2018

| Futures Prices 13.11.2018 |                      |            |                                                                                 |              |              |  |  |  |  |
|---------------------------|----------------------|------------|---------------------------------------------------------------------------------|--------------|--------------|--|--|--|--|
| ICE (Nev                  | v York)- Arabica- US | cents / lb | LIFFE(London) – Robusta -US \$ / tonne and cents / lb brackets (10 MT contract) |              |              |  |  |  |  |
| Month                     | nth Price            |            | Month                                                                           | Price        | Prev. Price  |  |  |  |  |
| Dec- 2018                 | 109.20               | 110.15     | Nov – 2018                                                                      | 1630 (73.94) | 1631 (73.98) |  |  |  |  |
| Mar – 2019                | 112.75               | 114.00     | Jan – 2019                                                                      | 1656 (75.11) | 1654 (75.02) |  |  |  |  |
| May – 2019                | 115.60               | 116.90     | Mar – 2019                                                                      | 1666 (75.57) | 1664 (75.48) |  |  |  |  |

## **Market Analysis**

ICE arabica coffee futures fell on Tuesday, hitting more than five-week lows, pressured by weakness in the Brazilian currency and a broader downturn in commodity markets. ICE March arabica coffee settled down 1.25 cent, or 1.10 percent, at \$1.1275 per lb after falling to \$1.1120, its lowest since Oct. 5. January robusta coffee settled up \$2, or 0.1 percent, at \$1,656 per tonne.