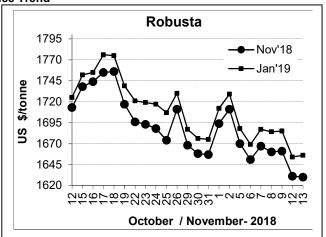

## COFFEE BOARD: BENGALURU

Daily Coffee Market Report, Wednesday, November 14, 2018

| Futures Prices 13.11.2018 |                      |            |                                                                                 |              |              |  |  |  |  |
|---------------------------|----------------------|------------|---------------------------------------------------------------------------------|--------------|--------------|--|--|--|--|
| ICE (Nev                  | v York)- Arabica- US | cents / lb | LIFFE(London) – Robusta -US \$ / tonne and cents / lb brackets (10 MT contract) |              |              |  |  |  |  |
| Month                     | nth Price            |            | Month                                                                           | Price        | Prev. Price  |  |  |  |  |
| Dec- 2018                 | 109.20               | 110.15     | Nov – 2018                                                                      | 1630 (73.94) | 1631 (73.98) |  |  |  |  |
| Mar – 2019                | 112.75               | 114.00     | Jan – 2019                                                                      | 1656 (75.11) | 1654 (75.02) |  |  |  |  |
| May – 2019                | 115.60               | 116.90     | Mar – 2019                                                                      | 1666 (75.57) | 1664 (75.48) |  |  |  |  |

## **Market Analysis**

ICE arabica coffee futures fell on Tuesday, hitting more than five-week lows, pressured by weakness in the Brazilian currency and a broader downturn in commodity markets. ICE March arabica coffee settled down 1.25 cent, or 1.10 percent, at \$1.1275 per lb after falling to \$1.1120, its lowest since Oct. 5. January robusta coffee settled up \$2, or 0.1 percent, at \$1,656 per tonne.