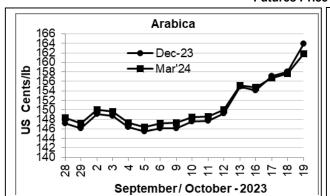

## COFFEE BOARD: BENGALURU Daily Coffee Market Report Friday October 20, 2023

|                           | Duny Con           | ce market rep | ort i mady color | ,                             |          |        |  |  |  |
|---------------------------|--------------------|---------------|------------------|-------------------------------|----------|--------|--|--|--|
| Futures Prices 19.10.2023 |                    |               |                  |                               |          |        |  |  |  |
| ICE (                     | New York)- Arabica | Price         | LII              | LIFFE(London) - Robusta Price |          |        |  |  |  |
| Month US cents / Ib Rs/Kg |                    |               | Month            | US \$ / to<br>cents / lb i    | Rs/Kg    |        |  |  |  |
| Dec - 2023                | 163.95             | 300.98        | Nov – 2023       | 2497                          | (113.26) | 207.93 |  |  |  |
| Mar – 2024                | 161.80             | 297.03        | Jan – 2024       | 2402                          | (108.95) | 200.01 |  |  |  |
| May – 2024                | 161.75             | 296.94        | Mar – 2024       | 2343                          | (106.28) | 195.10 |  |  |  |

## **Market Analysis**

ICE Coffee prices on Thursday rallied sharply and posted 1-month highs. Shrinking coffee inventories are pushing coffee prices higher as supplies tighten. ICE Dec arabica coffee settled up 5.90 cents/lb or 3.73% at 163.95 cents/lb. ICE Nov robusta coffee closed up \$76 or 3.14% at \$2497/ton.