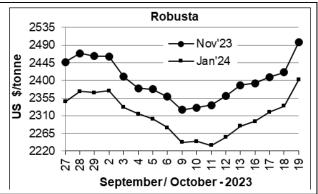

## COFFEE BOARD: BENGALURU Daily Coffee Market Report Friday October 20, 2023

|                           | Duny Con           | ce market rep | ort i mady color | ,                             |          |        |  |  |  |
|---------------------------|--------------------|---------------|------------------|-------------------------------|----------|--------|--|--|--|
| Futures Prices 19.10.2023 |                    |               |                  |                               |          |        |  |  |  |
| ICE (                     | New York)- Arabica | Price         | LII              | LIFFE(London) - Robusta Price |          |        |  |  |  |
| Month US cents / Ib Rs/Kg |                    |               | Month            | US \$ / to<br>cents / lb i    | Rs/Kg    |        |  |  |  |
| Dec - 2023                | 163.95             | 300.98        | Nov – 2023       | 2497                          | (113.26) | 207.93 |  |  |  |
| Mar – 2024                | 161.80             | 297.03        | Jan – 2024       | 2402                          | (108.95) | 200.01 |  |  |  |
| May – 2024                | 161.75             | 296.94        | Mar – 2024       | 2343                          | (106.28) | 195.10 |  |  |  |

## **Market Analysis**

ICE Coffee prices on Thursday rallied sharply and posted 1-month highs. Shrinking coffee inventories are pushing coffee prices higher as supplies tighten. ICE Dec arabica coffee settled up 5.90 cents/lb or 3.73% at 163.95 cents/lb. ICE Nov robusta coffee closed up \$76 or 3.14% at \$2497/ton.