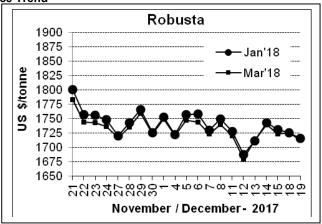

## COFFEE BOARD: BENGALURU

Daily Coffee Market Report Wednesday December 20, 2017

| Daily Concomanicative point incamorately Document 20, 2011 |                      |             |            |                                                                                    |              |  |  |  |  |
|------------------------------------------------------------|----------------------|-------------|------------|------------------------------------------------------------------------------------|--------------|--|--|--|--|
| Futures Prices 19.12.2017                                  |                      |             |            |                                                                                    |              |  |  |  |  |
| ICE (Ne                                                    | w York)- Arabica- US | cents / lb  | , ,        | LIFFE(London) – Robusta -US \$ / tonne and cents / lb ir brackets (10 MT contract) |              |  |  |  |  |
| Month Price F                                              |                      | Prev. Price | Month      | Price                                                                              | Prev. Price  |  |  |  |  |
| Mar – 2018                                                 | 121.75               | 121.90      | Jan – 2018 | 1716 (77.84)                                                                       | 1726 (78.29) |  |  |  |  |
| May – 2018                                                 | 124.00               | 124.15      | Mar – 2018 | 1713 (77.70)                                                                       | 1726 (78.29) |  |  |  |  |
| July – 2018                                                | 126.40               | 126.50      | May - 2018 | 1722 (78.11)                                                                       | 1733 (78.61) |  |  |  |  |

## **Market Analysis**

ICE March arabica coffee futures settled down 0.15 cents at \$1.2175 per lb. January robusta coffee futures settled down \$10 at \$1,716 a tonne.

|                                            | Ar. Pl | lant. A  | Ar.Ch  | y.AB   | Rob.Pr    | nt.AB     | Rob     | Rob.Chy.AB  |  |  |  |
|--------------------------------------------|--------|----------|--------|--------|-----------|-----------|---------|-------------|--|--|--|
| Differentials:                             | NY +1: | 5 to +16 | NY -20 | to -25 | LIFFE +57 | 5 to +625 | LIFFE + | 120 to +140 |  |  |  |
| ICTA Auction Prices Rs/Kg as on 14.12.2017 |        |          |        |        |           |           |         |             |  |  |  |
| Grade                                      | MNEB   | AA       | PB     | Α      | AB        | В         | С       | BBB         |  |  |  |