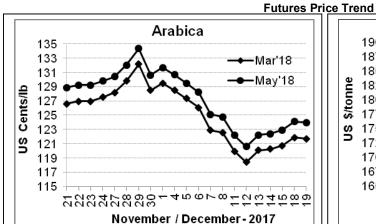

## COFFEE BOARD: BENGALURU

Daily Coffee Market Report Wednesday December 20, 2017

| Daily Concomanicative point incamorately Document 20, 2011 |                      |             |            |                                                                                    |              |  |  |  |  |
|------------------------------------------------------------|----------------------|-------------|------------|------------------------------------------------------------------------------------|--------------|--|--|--|--|
| Futures Prices 19.12.2017                                  |                      |             |            |                                                                                    |              |  |  |  |  |
| ICE (Ne                                                    | w York)- Arabica- US | cents / lb  | , ,        | LIFFE(London) – Robusta -US \$ / tonne and cents / lb ir brackets (10 MT contract) |              |  |  |  |  |
| Month Price F                                              |                      | Prev. Price | Month      | Price                                                                              | Prev. Price  |  |  |  |  |
| Mar – 2018                                                 | 121.75               | 121.90      | Jan – 2018 | 1716 (77.84)                                                                       | 1726 (78.29) |  |  |  |  |
| May – 2018                                                 | 124.00               | 124.15      | Mar – 2018 | 1713 (77.70)                                                                       | 1726 (78.29) |  |  |  |  |
| July – 2018                                                | 126.40               | 126.50      | May - 2018 | 1722 (78.11)                                                                       | 1733 (78.61) |  |  |  |  |

## **Market Analysis**

ICE March arabica coffee futures settled down 0.15 cents at \$1.2175 per lb. January robusta coffee futures settled down \$10 at \$1,716 a tonne.

|                                            | Ar. Pl | lant. A  | Ar.Ch  | y.AB   | Rob.Pr    | nt.AB     | Rob     | Rob.Chy.AB  |  |  |  |
|--------------------------------------------|--------|----------|--------|--------|-----------|-----------|---------|-------------|--|--|--|
| Differentials:                             | NY +1: | 5 to +16 | NY -20 | to -25 | LIFFE +57 | 5 to +625 | LIFFE + | 120 to +140 |  |  |  |
| ICTA Auction Prices Rs/Kg as on 14.12.2017 |        |          |        |        |           |           |         |             |  |  |  |
| Grade                                      | MNEB   | AA       | PB     | Α      | AB        | В         | С       | BBB         |  |  |  |