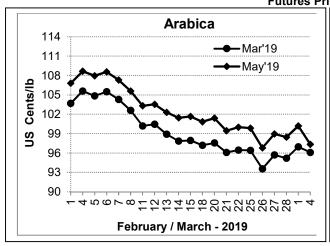

## **Market Analysis**

ICE May arabica coffee settled down 2.85 cents at 97.35 cents per lb. May robusta coffee settled down \$13 at \$1,521 per tonne.

| Ar. Plant. A   |               | Ar.Chy.AB     | Rob.Pmt.AB         | Rob.Chy.AB         |  |
|----------------|---------------|---------------|--------------------|--------------------|--|
| Differentials: | NY +18 to +20 | NY -15 to -17 | LIFFE +800 to +850 | LIFFE +225 to +250 |  |