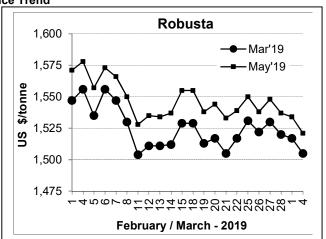

## COFFEE BOARD: BENGALURU

Daily Coffee Market Report, Tuesday, March 05, 2019

| Daily Conto market Report, Faceauty, march Co, 2010 |                               |        |             |                                                           |        |  |  |  |  |
|-----------------------------------------------------|-------------------------------|--------|-------------|-----------------------------------------------------------|--------|--|--|--|--|
| Futures Prices 04.03.2019                           |                               |        |             |                                                           |        |  |  |  |  |
| ICE                                                 | LIFFE(London) – Robusta Price |        |             |                                                           |        |  |  |  |  |
| Month US cents / Ib                                 |                               | Rs/kg  | Month       | US \$ / tonne and cents / lb in brackets (10 MT contract) | Rs/kg  |  |  |  |  |
| Mar – 2019                                          | 94.10                         | 147.23 | Mar – 2019  | 1505 (68.27)                                              | 106.81 |  |  |  |  |
| May – 2019                                          | 97.35                         | 152.31 | May – 2019  | 1521 (68.99)                                              | 107.94 |  |  |  |  |
| July – 2019                                         | 100.00                        | 156.46 | July – 2109 | 1533 (69.54)                                              | 108.80 |  |  |  |  |

## **Market Analysis**

ICE May arabica coffee settled down 2.85 cents at 97.35 cents per lb. May robusta coffee settled down \$13 at \$1,521 per tonne.

| Ar. Plant. A   |               | Ar.Chy.AB     | Rob.Pmt.AB         | Rob.Chy.AB         |  |
|----------------|---------------|---------------|--------------------|--------------------|--|
| Differentials: | NY +18 to +20 | NY -15 to -17 | LIFFE +800 to +850 | LIFFE +225 to +250 |  |