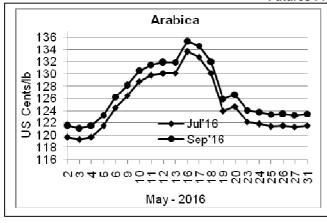

## Daily Coffee Market Report Wednesday, June 01, 2016

| Futures Prices 31.05.2016 |                      |             |                                                                                    |              |              |  |  |  |  |
|---------------------------|----------------------|-------------|------------------------------------------------------------------------------------|--------------|--------------|--|--|--|--|
| ICE (New                  | / York)- Arabica- US | cents / lb  | LIFFE(London) – Robusta -US \$ / tonne and cents / lb in brackets (10 MT contract) |              |              |  |  |  |  |
| Month Price               |                      | Prev. Price | Month                                                                              | Price        | Prev. Price  |  |  |  |  |
| July – 2016               | 121.55               | 121.30      | May - 2016                                                                         | 1642 (74.48) | 1630 (73.94) |  |  |  |  |
| Sep – 2016                | 123.45               | 123.25      | July – 2016                                                                        | 1648 (74.75) | 1640 (74.39) |  |  |  |  |
| Dec - 2016                | 126.15               | 126.00      | Sep – 2016                                                                         | 1668 (75.66) | 1661 (75.34) |  |  |  |  |

## **Market Analysis**

ICE July arabica coffee futures settled up 0.25 cent, or 0.2 percent, at \$1.2155 per lb. In coffee, a potentially disastrous Brazilian harvest has whetted investors' appetite for robusta, causing speculators to ditch well-established short positions and go long. July robusta coffee futures settled up \$8, or 0.5 percent, at \$1,648 per tonne.