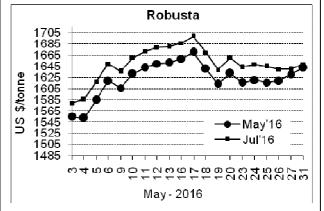

## Daily Coffee Market Report Wednesday, June 01, 2016

| Futures Prices 31.05.2016 |                      |             |                                                                                    |              |              |  |  |  |  |
|---------------------------|----------------------|-------------|------------------------------------------------------------------------------------|--------------|--------------|--|--|--|--|
| ICE (New                  | / York)- Arabica- US | cents / lb  | LIFFE(London) – Robusta -US \$ / tonne and cents / lb in brackets (10 MT contract) |              |              |  |  |  |  |
| Month Price               |                      | Prev. Price | Month                                                                              | Price        | Prev. Price  |  |  |  |  |
| July – 2016               | 121.55               | 121.30      | May - 2016                                                                         | 1642 (74.48) | 1630 (73.94) |  |  |  |  |
| Sep – 2016                | 123.45               | 123.25      | July – 2016                                                                        | 1648 (74.75) | 1640 (74.39) |  |  |  |  |
| Dec - 2016                | 126.15               | 126.00      | Sep – 2016                                                                         | 1668 (75.66) | 1661 (75.34) |  |  |  |  |

## **Market Analysis**

ICE July arabica coffee futures settled up 0.25 cent, or 0.2 percent, at \$1.2155 per lb. In coffee, a potentially disastrous Brazilian harvest has whetted investors' appetite for robusta, causing speculators to ditch well-established short positions and go long. July robusta coffee futures settled up \$8, or 0.5 percent, at \$1,648 per tonne.